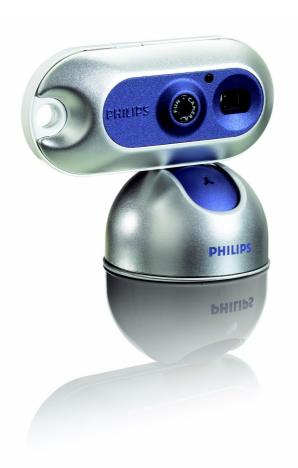

# Simply snap & share

Double action, double fun

The FunCam is a webcam, digital camera and camcorder in a stylish ultra small package.

## Stay in touch by sharing your experiences

- Online video chatting over the Internet
- · Create your own video mails

# High picture & video quality

- VGA snapshot resolution (640x480) for sharp images
- VGA (640x480) @ 15 fps video quality

### Easy to use

- LinkExpress enables one click automatic file download to PC
- Philips Photo Manager 1.0
- · Vlounge control panel for quick access to applications
- · Built-in rechargeable battery