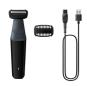

# Bodygroom series 3000

1 click-on comb, 3mm

Contour following 2D shaver
50 min cordless use

BG3017/01

# **Bodygroom series 3000**

Showerproof groin and body trimmer

BG3017/01

#### **Accessories**

Comb: 1 body comb (3 mm)

#### Power

Run time: 50 minutes Charging: 8 hours full charge

Battery type: Ni-MH

Maximum power consumption: 5 W

#### Design

Handle: Ergonomic grip & handling

#### **Cutting system**

Shaving element: Foil with two pre-trimmers Skin comfort: Skin protection system, Comfort in

sensitive areas

Length settings: 1 fixed length setting

## **Ease of use**

Wet & Dry: Showerproof and easy cleaning Maintenance free: No oil needed Charging: USB-A Charging (5V--/≥1A) Operation: Cordless use

Secured length settings

© 2025 Koninklijke Philips N.V. All Rights reserved.