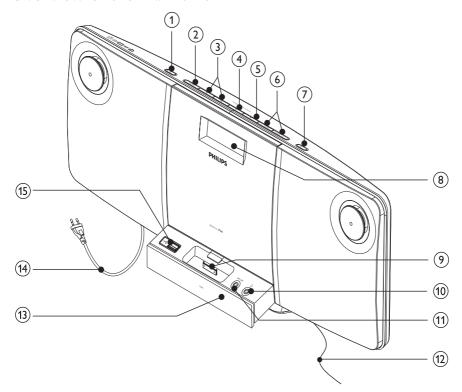

## Overview of the main unit

- 1 0
  - Turn on the unit, or switch to standby mode, or switch to Eco Power standby.
- 2 SOURCE
  - Select a source: CD, FM tuner, USB, iPod, or MP3 link.
- (3) |◀◀/▶▶|
  - Skip to the previous/next track.
  - Search within a track.
  - Tune to a radio station.
  - Select 12 hour or 24 hour format.
- (4) ►II
  - Start or pause play.
- (5) **I** 
  - Stop play or erase a program.

- 6 VOLUME + / -
  - Adjust volume.
- (7) ▲
  - Open/close the disc compartment.
- 8 Display panel
  - Show current status.
- 9 Dock for iPod
- (10)
  - Jack for the headphone.
- 11) MP3 LINK
  - Audio input jack (3.5mm) for an external audio device.
- (12) FM antenna
  - Improve FM reception.

- (13) Remote sensor
- (14) AC cord
- (15) ←
  - Jack for a USB mass storage device.