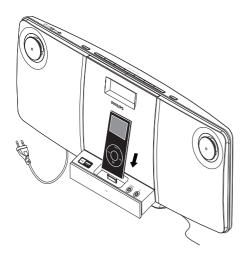

## Play an iPod player

1 Place the iPod player in the dock.

- Press iPod to select iPod source.
  - → The connected iPod plays automatically.
  - To pause/resume play, press ►II.
  - To skip to a track, press I◄◄/▶►I.
  - To search during play, press and hold I◀◀/▶▶I, then release to resume normal play.

## Charge the iPod

When the unit is connected to power, the docked iPod begins to charge.