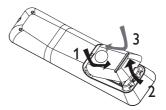

#### Caution

 Risk of explosion! Keep batteries away from heat, sunshine or fire. Never discard batteries in fire.

- 1 Open the battery compartment.
- 2 Insert 2 AAA batteries with correct polarity (+/-) as indicated.

## Close the battery compartment.