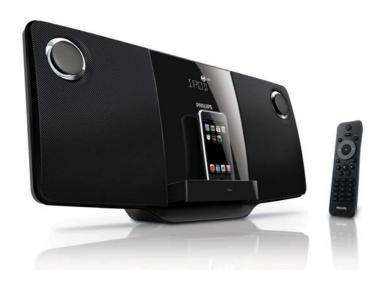

# 2 Your Micro Hi-Fi System

Congratulations on your purchase, and welcome to Philips! To fully benefit from the support that Philips offers, register your product at www.philips.com/welcome.

#### Introduction

With this unit, you can enjoy audio from discs, USB devices, iPod players and other external devices, or listen to radio stations.

The unit offers Digital Sound Control (DSC) and Dynamic Bass Boost (DBB) to enrich sound.

## What's in the box

Check and identify the contents of your package:

- Main unit
- Remote control
- 1 x MP3 link cable
- Plug adaptor
- Mounting kit (2 dowels and 2 screws)
- Quick start guide
- User manual
- Wall mounting instructions