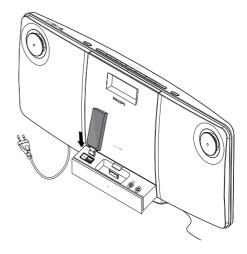

## Play an iPod player

1 Place the iPod player in the dock.

- Press iPod to select iPod source.
  - → The connected iPod plays automatically.
  - To pause/resume play, press ►II.
  - To skip to a track, press I◄◄/▶►I.
  - To search during play, press and hold I◀◀/▶▶I, then release to resume normal play.

## Charge the iPod

When the unit is connected to power, the docked iPod begins to charge.