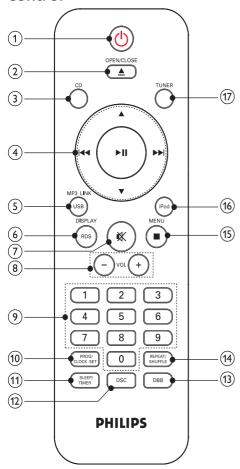

# Overview of the remote control

- (1) <sub>(1)</sub>
  - Turn on the unit, or switch to standby mode, or switch to Eco Power standby.

#### (2) OPEN/CLOSE≜

• Open or close the disc compartment.

#### (3) CD

Select disc source.

#### 4) ▲/▼

- Navigate in the iPod menu.
- Skip to the previous/next album.
  - /Skip to the previous/next track.
- Search within a track.
- Tune to a radio station.
- Select 12 hour or 24 hour format.
  - Start or pause play.

#### (5) USB/MP3 LINK

- Select USB device source.
  - Select external audio device source.

#### (6) RDS/DISPLAY

Select display information during play.
 RDS is not available.

#### (7) №

Mute or restore volume.

#### (8) VOL +/-

Adjust volume.

#### 9 Numeric keypad

Select a track from a disc directly.

#### (10) PROG/CLOCK SET

- Program tracks.
- · Program radio stations.
- Set the clock.

#### (11) SLEEP/TIMER

- Set the sleep timer.
- Set the alarm timer.

#### (12) DSC

Select a preset sound setting.

#### (13) DBB

 Turn on or off dynamic bass enhancement.

#### (14) REPEAT/SHUFFLE

- Play a track or all tracks repeatedly.
- Play tracks randomly.

#### (15) ■/MENU

- Stop play or erase a program.
- Access the iPod menu.
- (16) iPod
  - Select iPod source.
- (17) TUNER
  - Select tuner source.