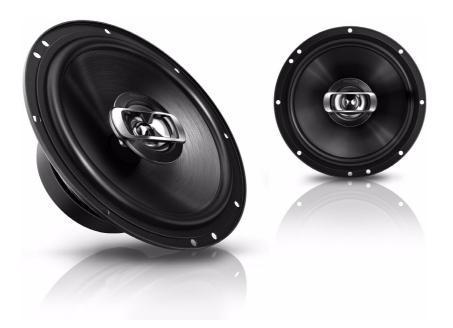

### with 2-way stereo for vivid sound

Feel your music with the Philips Car stereo speakers CSQ605. These 16.5 cm 2-way speakers have peak power at 170 W, and feature a light polypropylene cone with a soft PEI dome tweeter for you to enjoy vivid music details in clear sound.

### Vivid sound on the road

- 30 W RMS power handling
- · Light polypropylene cone for clear sound delivery
- Soft PEI dome tweeter for warm and textured tones
- · Sensitive cloth surround for maximum sound details
- Strong ferrite magnet for high power performance

#### Loudspeakers

- Speaker type: Coaxial speaker
- Number of ways: 2-way Speaker size: 16.5 cm (6.5")
- Number of Loudspeakers: 2

#### Woofer

- Diaphragm: Cone
- Diaphragm material: Polypropylene
- Surround: Cloth
- · Voice coil: Single
- Voice coil material: Copper • Magnet: Ferrite

- Magnet mass: 7.7 Oz
- Damper: Conex

#### Tweeter

- Size: 38 mm (1-1/2")
- Diaphragm: Dome
- Diaphragm material: PEI
- Magnet: Neodynium