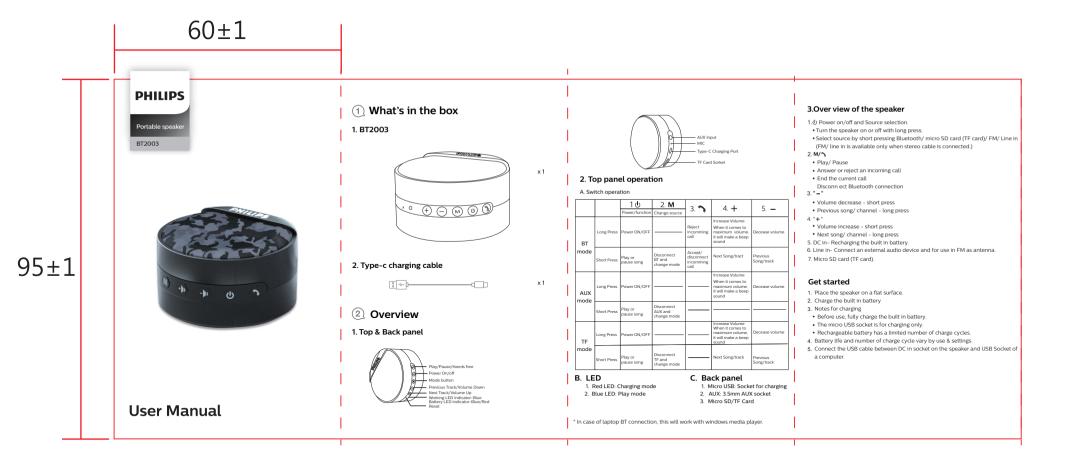

| Warning                                                                                                                                                                                                                                                                                                                                                                                                                                                                                                                                                                                                                                                                                                                                                                                                                                | Warranty                                                                                                                                                                                                                                                                                                                                                                                                  | Product specifications*                                                                                                                                                                                                                                                                                       |                                                                                                                                                            | Product specifications*                                                                            |
|----------------------------------------------------------------------------------------------------------------------------------------------------------------------------------------------------------------------------------------------------------------------------------------------------------------------------------------------------------------------------------------------------------------------------------------------------------------------------------------------------------------------------------------------------------------------------------------------------------------------------------------------------------------------------------------------------------------------------------------------------------------------------------------------------------------------------------------|-----------------------------------------------------------------------------------------------------------------------------------------------------------------------------------------------------------------------------------------------------------------------------------------------------------------------------------------------------------------------------------------------------------|---------------------------------------------------------------------------------------------------------------------------------------------------------------------------------------------------------------------------------------------------------------------------------------------------------------|------------------------------------------------------------------------------------------------------------------------------------------------------------|----------------------------------------------------------------------------------------------------|
| Warnings  • Only use attachments or accessories specified by manufacturer.  The battery shall not be exposed to excessive heat such as sunshine, fire etc. Care and safety information Avoid high temperatures, molisture, water and dust  • Apparatus should not be exposed to dripping or splashing of liquid. • Do not block any source of danger on the speaker (e.g. liquid filled objects lighted candies). • Do not block any ventilation opening • Place the apparatus in a location with adequate ventilation to prevent internal heat build up. • Allow at least 10cm (4 inches) of free space all around the apparatus for adequate ventilation. Care of the cabinet • Use a solution containing alcohol, splrits, ammonia or abrasives to clean the cabinets.  Accessories <u>Item User manual USB cable Quantity 1 1 </u> | This Philips Bluetooth portable speaker is warranted against any<br>defect due to defective materials or workmanship for 12 months<br>from the date of purchase, in case of a defect during the warranty<br>period, TPV Technology India PvL Ltd, an affiliate of Top Victory<br>Investments Ltd, undertake to replace the apparatus free of charge<br>at any of its authorized service centers in India. | Model No.<br>Signal to noise radio<br>Play time<br>Charging time<br>Bluetooth distance<br>Bluetooth<br>LED indicator<br>Rated Power<br>Music frequency<br>Free talk time<br>Size and shape<br>Battery capacity<br>"Specification subject to cl<br>Measured under specific<br>Philips And the Philos Sheld Emb | BT2003       >80DB       4H       2-3H       >10M       Bluetooth 5.0       Blue, Red       3W       150HZ-18HKZ       5H       L72XW72XH41mm       400mAh | <ul> <li>Encoded: specifications</li> <li>Buetooth pairing</li> <li> <ul> <li></li></ul></li></ul> |