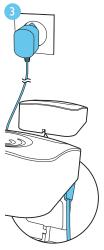

## Register your product and get support at www.philips.com/welcome

XL300 XL305



## Quick start guide



## 1 Connect





Multi-handset version only.

# 2 Get started

### Configure your phone



- 1 When using your phone for the first time, you see a welcome message (country dependent).
- 2 Set the country and language if prompted.
- 3 Set the date and time.
  - If the time is in 12-hour format, press A/MENU /
    - **v** to select **[AM]** or **[PM]** (country dependent).

#### Charge your phone



Flashing: low battery Scrolling: charging in progress

# 3 Enjoy

## Call

- To make a call, press (/OK or ()) and dial the phone number.
- To answer a call, press (/OK or ••) when the phone rings.
- To end a call, press </

#### Adjust the earpiece volume

Press + or - on the left side of the handset to increase/decrease the volume.

#### Set the direct keys

- Enter the number, then press and hold M1, M2 or M