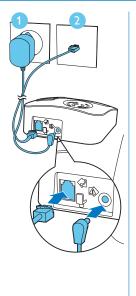

## Register your product and get support at www.philips.com/welcome

XL300 XL305



## Quick start guide



## 1 Connect





Multi-handset version only.

# 2 Get started

### Configure your phone



- 1 When using your phone for the first time, you see a welcome message (country dependent).
- 2 Set the country and language if prompted.
- 3 Set the date and time.
  - If the time is in 12-hour format, press A/MENU /
    - **v** to select **[AM]** or **[PM]** (country dependent).

#### Charge your phone



Flashing: low battery Scrolling: charging in progress

# 3 Enjoy

## Call

- To make a call, press (/OK or ()) and dial the phone number.
- To answer a call, press (/OK or ••) when the phone rings.
- To end a call, press </

#### Adjust the earpiece volume

Press + or - on the left side of the handset to increase/decrease the volume.

#### Set the direct keys

- Enter the number, then press and hold M1, M2 or