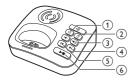

#### Listen to recorded messages

(1) To turn the answering machine on or off in standby mode, press (1).
(2) To delete the current message, press <sup>1</sup>/<sub>1</sub>.
(3) To adjust the volume, press <sup>1</sup>/<sub>1</sub> (1)).
(4) To play the next message, press ▶.
(5) To play the previous message/replay the current message, press ▶.
(6) To start/stop listening, press ▶.