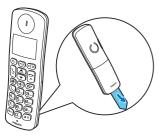

## Register your product and get support at www.philips.com/welcome

XL300 XL305



## Quick start guide



## 1 Connect





Multi-handset version only.

# 2 Get started

### Configure your phone



- 1 When using your phone for the first time, you see a welcome message (country dependent).
- 2 Set the country and language if prompted.
- 3 Set the date and time.
  - If the time is in 12-hour format, press A/MENU /
    - **v** to select **[AM]** or **[PM]** (country dependent).

#### Charge your phone



Flashing: low battery Scrolling: charging in progress

# 3 Enjoy

## Call

- To make a call, press (/OK or ()) and dial the phone number.
- To answer a call, press (/OK or ••) when the phone rings.
- To end a call, press </

#### Adjust the earpiece volume

Press + or - on the left side of the handset to increase/decrease the volume.

#### Set the direct keys

- Enter the number, then press and hold M1, M2 or M3.
- 2 Follow on-screen instructions.
- 3 To make a quick call from the re