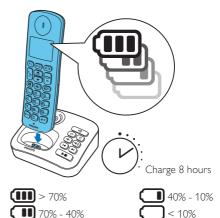

## Register your product and get support at www.philips.com/welcome

XL300 XL305



## Quick start guide



## 1 Connect





Multi-handset version only.

# 2 Get started

### Configure your phone



- 1 When using your phone for the first time, you see a welcome message (country dependent).
- 2 Set the country and language if prompted.
- 3 Set the date and time.
  - If the time is in 12-hour format, press A/MENU /
    - **v** to select **[AM]** or **[PM]** (country dependent).

#### Charge your phone



Flashing: low battery Scrolling: charging in progress

# 3 Enjoy

## Call

- To make a call, press (/OK or ()) and dial the phone number.
- To answer a call, press (/OK or ••) when the phone rings.
- To end a call, press </

#### Adjust the earpiece volume

Press + or - on the left side of the handset to increase/decrease the volume.

#### Set the direct keys

- Enter the number, then press and hold M1, M2 or M3.
- 2 Follow on-screen instructions.
- 3 To make a quick call from the record pre-saved in the direct key, press √/OK or I(1), then press M1, M2 or M3.

## Add a contact in the phonebook

- 1 Press A/MENU or V.
- 2 Select [PHONEBOOK] > [ADD NEW].
- 3 Follow on-screen instructions.

## Telephone answering machine (XL305 only)

#### Listen to recorded messages



(1) To turn the ans