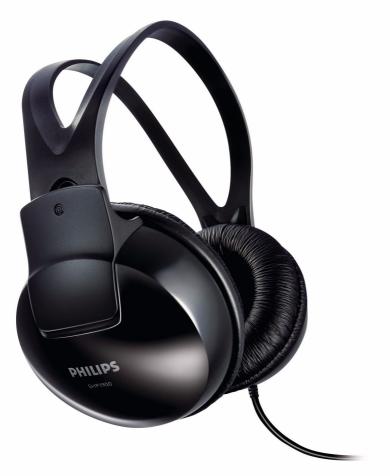

# Lightweight and comfortable

For music, PC, TV

Full-size headphones with lightweight design for comfortable listening

## You'll forget you're wearing them!

- Ear cushions improve wearing comfort and bass response
- · Lightweight headband enhances comfort and adds durability

## The perfect listening experience

· The whole ear is covered to optimize sound quality

## Always ready to go

• A 2m long cable that lets you put the player in your bag

Philips Stereo Headphones

Over-ear

## Full size design

Full-size earshells of these Philips headphones not only cover your whole ear for better sound quality, but also provide space for a larger, higher performance driver.

Issue date 2014-02-19