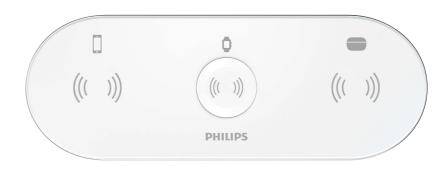

## Fast charging

Wireless charge your smartphone, watch and Air pods all at once, with this fast charging device. 15W max power to reduce the charging time of your mobile. 2.5W and 5W to charge your Watch and AirPods respectively.