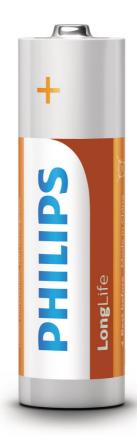

# Top low-drain device batteries

For your low-drain products choose LongLife batteries. Zinc-Chloride technology is perfect for your clocks, radios, calculators and remote controls.

## **Specifications**

- Battery type: AA / R6 Zinc Chloride
- Battery voltage: 1.5 V