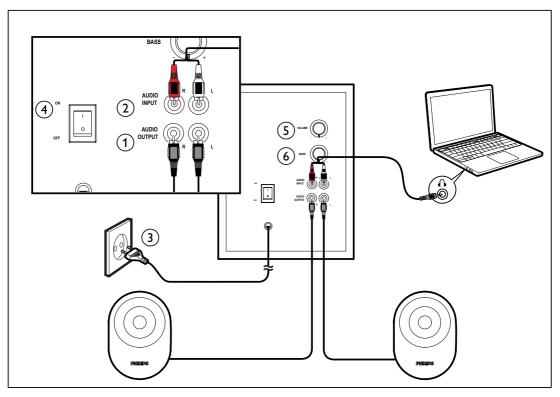

### Installation:

- 1 Connect the speaker plug to the audio output socket. ((1))
- 2 Connect the audio input plug to the audio output of your computer. (2)
- 3 Plug the AC plug into AC power socket. (3)
- 4 Switch on the speaker. ((4))
- 5 Rotate the volume knob to adjust the volume. ((5))
- 6 Rotate the bass knob to adjust the bass. (6)
- 7 Switch off the speaker and unplug.