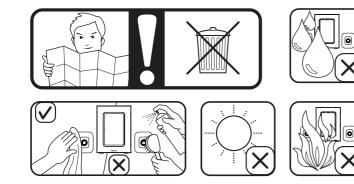

### FΝ

Warning: 1. The product shall not be exposed to dripping or splashing and that no objects filled with liquids, such as vases, shall be placed on the product, 2. To completely disconnect the power input, the mains plug of the product shall be disconnected from the mains, 3. The mains plug of the product should not be obstructed OR should be easily accessed during intended use, 4. No naked flame sources, such as lighted candles, should be placed on the products, 5. Where the mains plug or an appliance coupler is used as the disconnect device. the disconnect device shall remain readily operable, 6. The type plate is located on the back of the apparatus. 7. Never remove the casing of this apparatus.