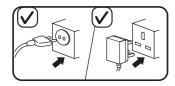

### Installation:

- 1 Connect the speaker plug to the audio output socket. ((1))
- 2 Connect the audio input plug to the audio output of your computer. (2)
- 3 Plug the AC plug into AC power socket. (3)
- 4 Switch on the speaker. ((4))
- 5 Rotate the volume knob to adjust the volume. ((5))
- 6 Rotate the bass knob to adjust the bass. (6)
- 7 Switch off the speaker and unplug.