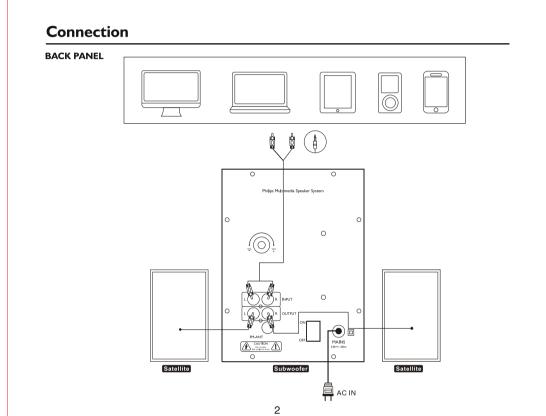

#### Accessories

- 2 RCA to 3.5
- User Manual FM antenna wire

# **FRONT PANEL** USB PORT / FM RADIO SPEAKER 1.SOURCE To select the desired source AUX, USB and FM Previous trackin USB or Previous stored station in FM and pressed for long time it will reduce volume. Press for short time will pause the trackfrom USB. Press for long time it works as scan in FM Next track in USB or Next stored station in FM and pressed for long time it will increase volume 5. 🕶 USB port 6.VOLUME+/-Master volume control 3