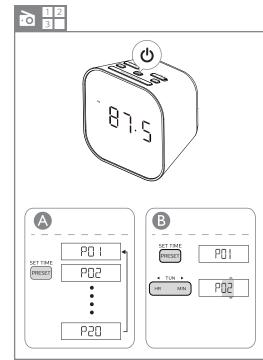

(L) SET TIME/ V PRESET 2 sec ð S ßD  $\mathbf{N}$ 1, 11 TUN ₽ 1 12 Hr 2486 HR MIN SET TIME 2000 2 PRESET 775 ■ TUN ▶ 6:42 HR MIN HR MIN 6:42 SET TIME PRESET 8 6:42

2021 © MMD Hong Kong Holding Limited. All rights reserved. Specifications are subject to change without notice.