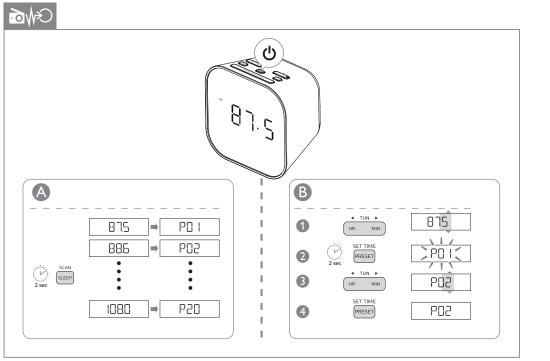

(L) SET TIME/ V PRESET 2 sec ð S ßD  $\mathbf{N}$ 1, 11 TUN ₽ 1 12 Hr 2486 HR MIN SET TIME 2000 2 PRESET 775 ■ TUN ▶ 6:42 HR MIN HR MIN 6:42 SET TIME PRESET 8 6:42

2021 © MMD Hong Kong Holding Limited. All rights reserved. Specifications are subject to change without notice.