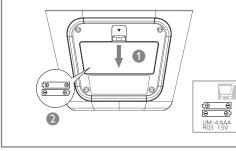

(L) SET TIME/ V PRESET 2 sec ð S ßD  $\mathbf{N}$ 1, 11 TUN ₽ 1 12 Hr 2486 HR MIN SET TIME 2000 2 PRESET 775 ■ TUN ▶ 6:42 HR MIN HR MIN 6:42 SET TIME PRESET 8 6:42

2021 © MMD Hong Kong Holding Limited. All rights reserved. Specifications are subject to change without notice.