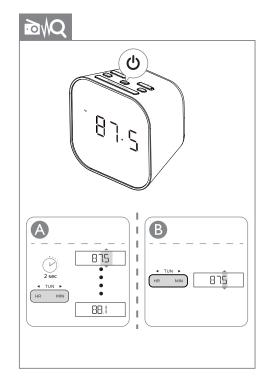

(L) SET TIME/ V PRESET 2 sec ð S ßD  $\mathbf{N}$ 1, 11 TUN ₽ 1 12 Hr 2486 HR MIN SET TIME 2000 2 PRESET 775 ■ TUN ▶ 6:42 HR MIN HR MIN 6:42 SET TIME PRESET 8 6:42

2021 © MMD Hong Kong Holding Limited. All rights reserved. Specifications are subject to change without notice.