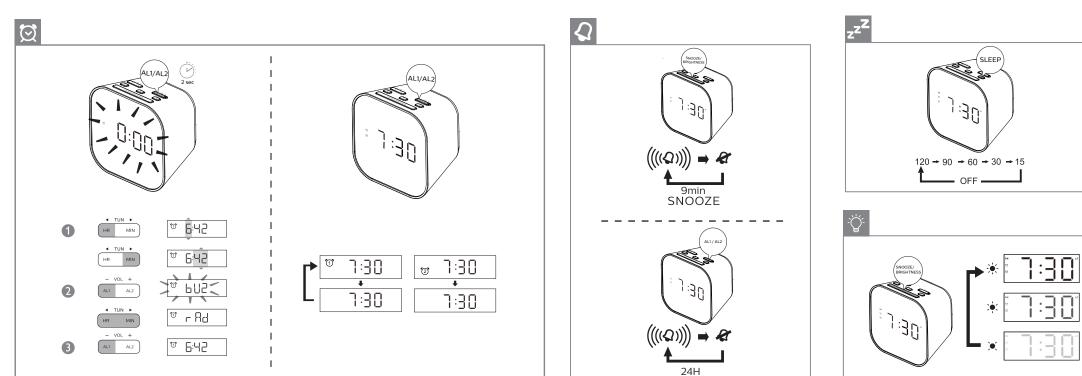

(L) SET TIME/ V PRESET 2 sec ð S ßD  $\mathbf{N}$ 1, 11 TUN ₽ 1 12 Hr 2486 HR MIN SET TIME 2000 2 PRESET 775 ■ TUN ▶ 6:42 HR MIN HR MIN 6:42 SET TIME PRESET 8 6:42

2021 © MMD Hong Kong Holding Limited. All rights reserved. Specifications are subject to change without notice.