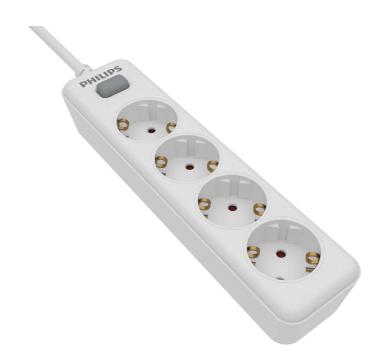

# Power your electronics safely

Featuring 4 grounded Schuko outlets, 2 m braided power cord and master on/off power control switch.

### **Built-in convenience**

- 4 Outlets
- 2 m power cord
- Durable braided cable
- Master on/off power switch

#### **4 Outlets**

Convert one outlet into four outlets, allowing you to plug in multiple devices from one single AC outlet.

#### 2 m power cord

Provides power to the unit, which can be 2 m from the AC outlet.

#### Master on/off power switch

This master switch controls all outlets power on the extension socket.