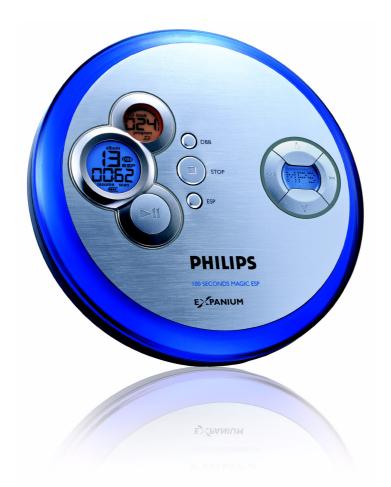

## Enjoy skip-free MP3 music

Get into your groove with the eXp2461 MP3-CD players and enjoy 10 hours of skip-free music on one MP3-CD. A classic favourite, the eXp2461 comes with a dual color display and is a great choice for easy and hassle-free music enjoyment o

#### **Enhanced bass performance**

• Dynamic Bass Boost for deep and dramatic sound

#### Play your CDs and MP3-CDs

- Enjoy over 10 hours of music on one MP3-CD
- Play CD, CD-R and CD-RW discs

#### Jogproof

100-second Magic ESP™