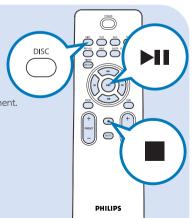

## Playing a disc

- 1 Select CD source.
- 2 Lift the CD door on the top of the system to open the CD compartment.
- 3 Insert a disc with the printed side facing up and press down on **PULL TO OPEN** to close the CD door.
- **4** Press ▶ **II** to start playback.
- **5** Press to stop playback.

#### Notes for the remote control:

- First, select the source you wish to control by pressing one of the source select keys on the remote control (DISC or AUX, for example).
- Then select the desired function (►II,
  I for example).