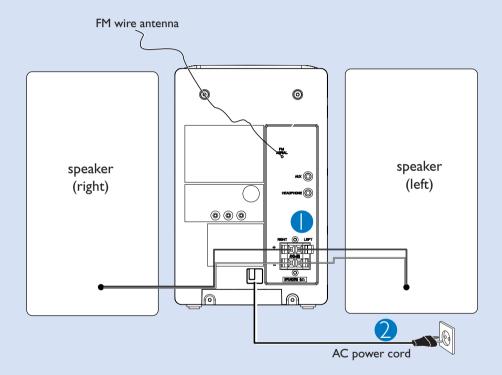

### **Connection**

- 1 Connect the speaker wires to the **SPEAKERS** terminals.
- 2 Connect the power cord of the system to the AC power outlet.

#### Tip:

It is unnecessary to connect the FM pigtail antenna since it is fixed to the main unit.