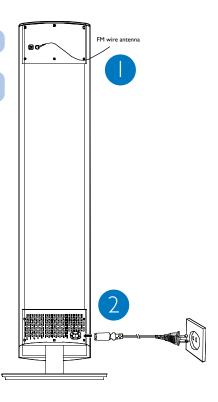

### What's in the Box?

You should find these items upon opening the box.

Connect the FM antenna.

### 2

Connect the power cord of the system.

#### Note:

- Position the FM antenna away from the speaker wires to avoid electrical interference.

Tip See the User Manual for how to connect other equipment to this system.

Step B Setup