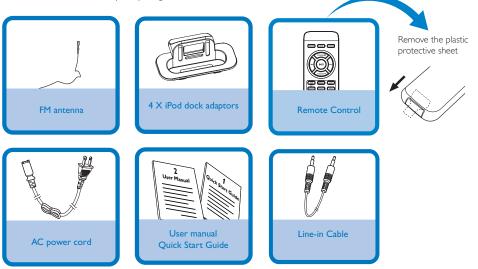

### What's in the Box?

You should find these items upon opening the box.

Connect the FM antenna.