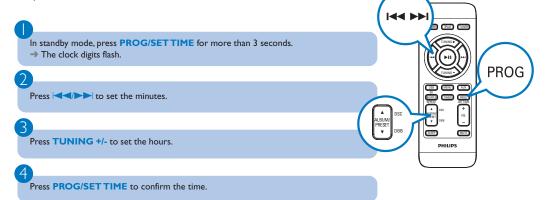

## Setting the clock

#### Important!

– To set clock in the Eco Power mode, press and hold **POWER** on the set for 3 seconds or more to switch to normal standby mode first before proceeding with the procedures below.