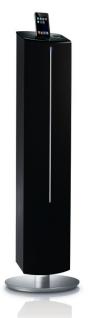

# Playing Apple iPod using DC570

Select the correct dock adaptor, as indicated on each adaptor, then fit it in the dock.

Correctly place the compatible iPod player into the dock.

Press **iPod** to select the iPod source.