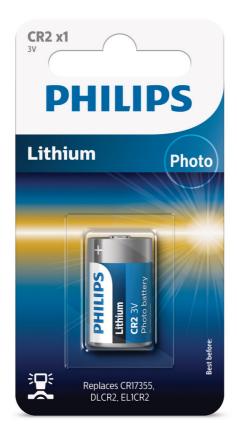

#### Power

- Battery type: CR2 / 3V Lithium
- Battery voltage: 3.0 V

### **Technical specifications**

- Shelf life: 5 years
- Interchangeable with: CR2, DLCR2