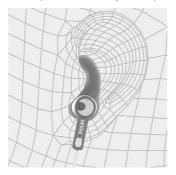

#### C-shaped stabilizing ear tip

C-shaped rubberized ear tips keep the Actionfit earphones tightly in your ear so you can focus on your workout, not on keeping them in.