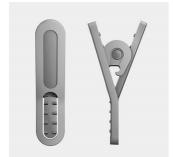

### Cable clip

A cable clip comes included with ActionFit earphones, keeping the cable out of your way while you push yourself harder.

### Sporty carrying pouch for easy

Sporty carrying pouch for easy storage