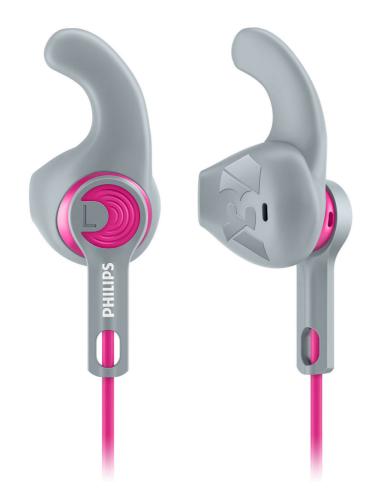

Philips Sports headphones

8.6mm drivers/open-back Earbud

## SHQ1300PK

# Secure fit and ultra lightweight

Hit a new personal record with the featherweight Actionfit SHQ1300 headphones. Sweat and rain proof, these tough headphones guarantee powerful bass and an optimal fit, thanks to high performance drivers and a C shaped stability lock.