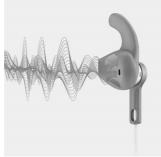

#### High performance sound

8.6mm neodynium drivers pump out high performance sound, pushing you to perform at your best.

#### Open acoustic design

These ActionFit headphones do not block out sound, so you can keep aware of your environment and stay safe, especially when exercising outdoors. An open acoustic platform provides quality sound without masking the world around you.