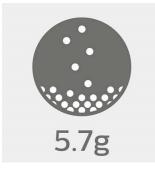

### Freedom

- 3 ear tip sizes for the optimum fit
- 5.7g ultra lightweight design provides ultimate comfort\*
- Cable clip included for tangle-free workout
- C-shaped ear tip secures the headphones in place

### 5.7g ultra lightweight design\*

Weighing in at just 5.7g, these Actionfit sports earphones are so light and comfortable that you will forget you are even wearing them. Perfect for keeping you going right through the hard final miles.