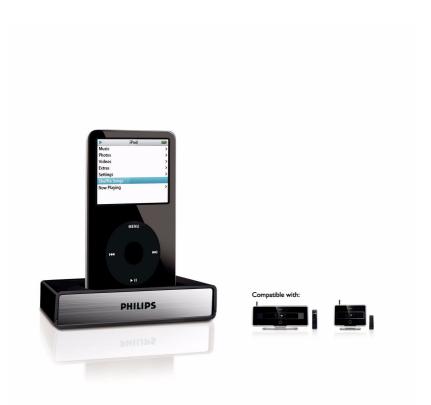

# Free your iPod music

Free your iPod music and play it loud and clear on selected Philips Wireless Music System.

## **Compatible with**

• iPod player

## Easy to use

• Easy access via remote control

Docking cradle