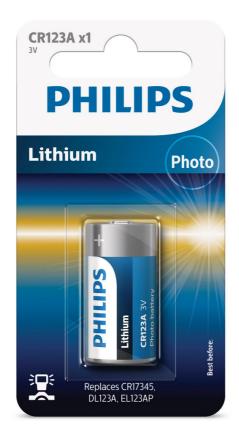

#### CR123A/01B

#### Power

- Battery type: CR123 A/3 V Lithium
- Battery voltage: 3.0 V

#### **Technical specifications**

- Shelf life: 5 years
- Interchangeable with: CR 123A, CR17345, DL123A