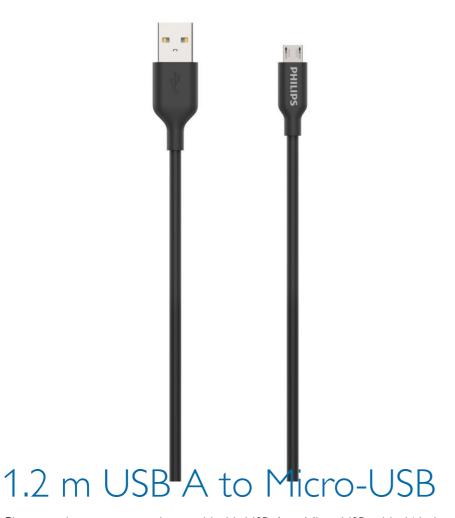

Charge and connect your phone with this USB-A to Micro USB cable. Works with your existing USB wall or car charger. It's a great spare or replacement cable to have!

#### **Cable specs**

• Length: 1.2 m