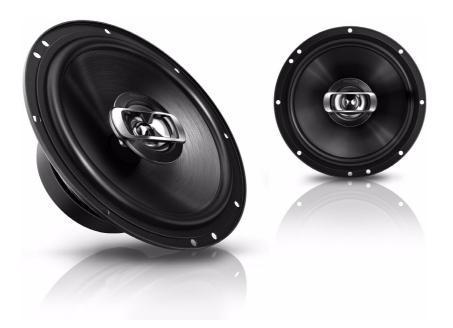

Philips Car coaxial speaker

15.2 cm (6") <sup>2-way</sup> 160W Peak

### with 2-way stereo for vivid sound

Feel your music with the Philips Car stereo speakers CSQ606. These 16cm 2-way speakers have peak power at 160W, and feature a light polypropylene cone with a soft PEI dome tweeter for you to enjoy vivid music details in clear sound.