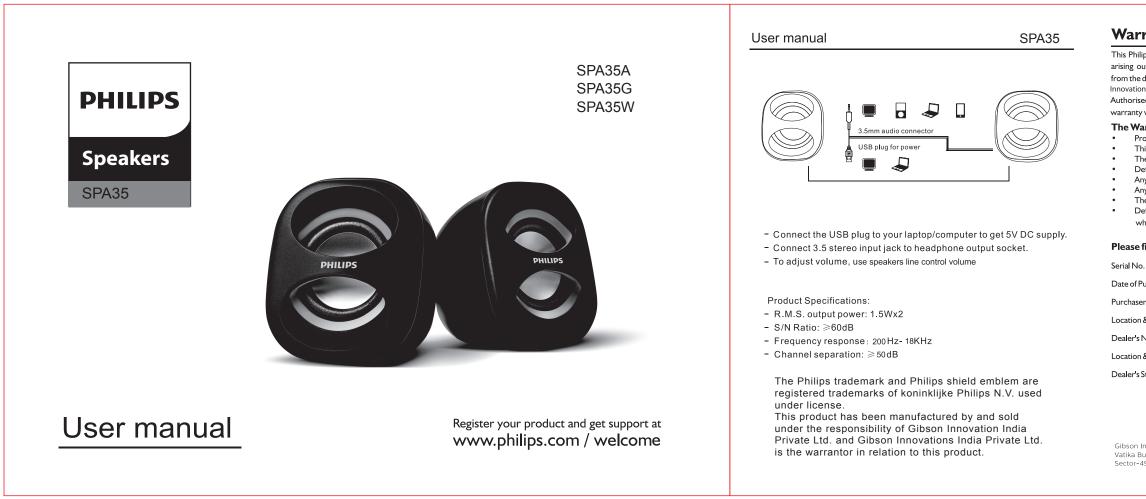

## Warranty

This Philips Portable speaker SPA35 is covered under warranty against any defect

arising out of faulty or defective material or workmanship for a period of 12 Months

from the date of purchase. Should a defect develop during the period of warranty. Gibson Innovations India Private Limited undertakes to repair the apparatus free of charge through an Authorised Philips service centre. If the purchaser shifts his residence to other town, the warranty will be valid at the nearest Authorised Philips service center.

## The Warranty is not valid in case :

- Proof of purchase is not accompanied with this warranty form; This warranty form is not completed immediately after purchase;
- The Apparatus is not used according to this manual;
- Defects are caused by improper or reckless