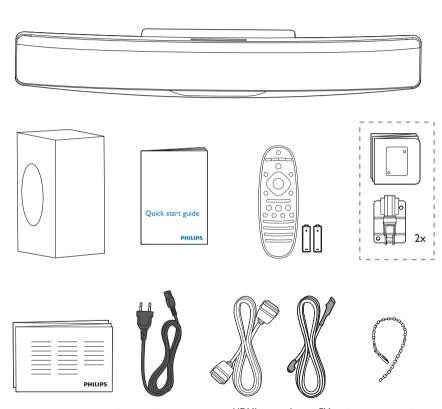

### Quick start guide

Before using your product, read all accompanying safety information ΕN

Cabo de Alimentação

HDMI

Antena FM

Organizador de Cabos

**EN** Connect and position the home theater