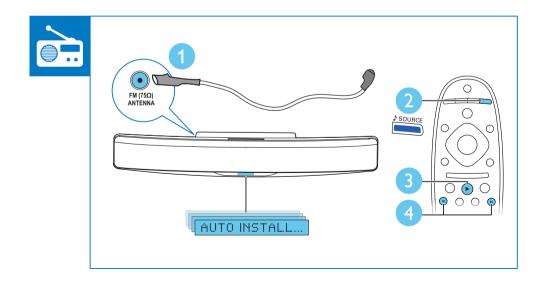

# 5

**EN** Need help with your product? Select Help to access the onscreen user manual

**EN** Use your home theater

For sustainability, the user manual is not printed and available in your product as onscreen help. A printable user manual as well as product updates is available from www.philips.com/support.