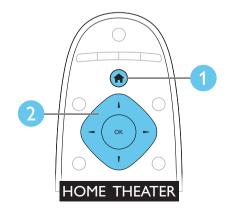

#### **HDMI ARC**

**EN** Switch on the home theater

**EN** Complete the first time setup