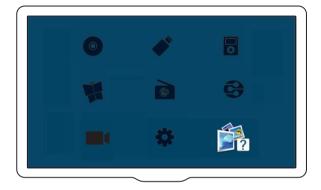

# 5

**EN** Need help with your product? Select Help to access the onscreen user manual

**EN** Use your home theater

For sustainability, the user manual is not printed and available in your product as onscreen help. A printable user manual as well as product updates is available from www.philips.com/support.