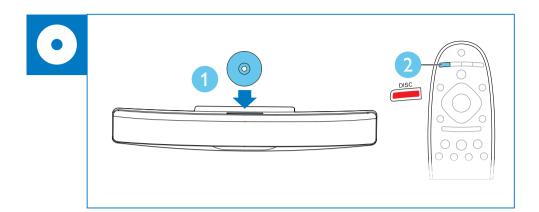

# 5

**EN** Need help with your product? Select Help to access the onscreen user manual

**EN** Use your home theater

For sustainability, the user manual is not printed and available in your product as onscreen help. A printable user manual as well as product updates is available from www.philips.com/support.