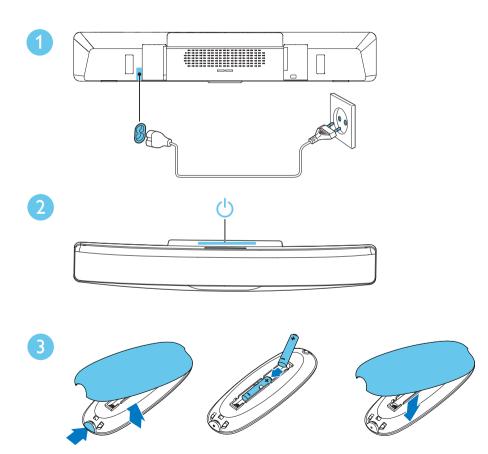

### Quick start guide

Before using your product, read all accompanying safety information ΕN

Cabo de Alimentação

HDMI

Antena FM

Organizador de Cabos

**EN** Connect and position the home theater

#### **HDMI ARC**

**EN** Switch on the home theater

**EN** Complete the first time setup