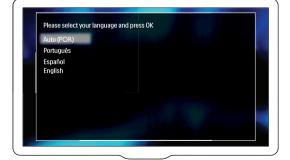

#### **HDMI ARC**

**EN** Switch on the home theater

**EN** Complete the first time setup