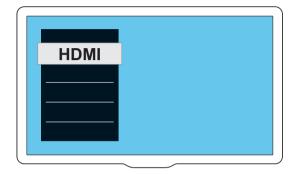

#### **HDMI ARC**

**EN** Switch on the home theater

**EN** Complete the first time setup