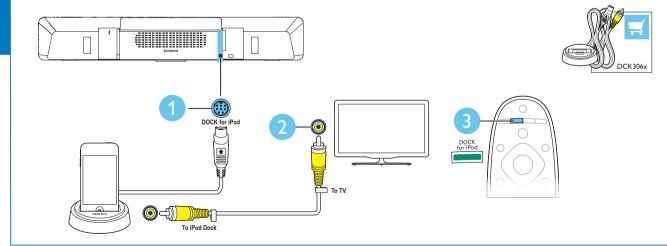

#### Always there to help you

Register your product and get support at www.philips.com/welcome





### Quick start guide





Before using your product, read all accompanying safety information ΕN





Cabo de Alimentação

HDMI

Antena FM

Organizador de Cabos



**EN** Connect and position the home theater





# 2

**EN** Connect to TV in one of these ways

#### **HDMI ARC**







**EN** Switch on the home theater





**EN** Complete the first time setup











# 5

**EN** Need help with your product? Select Help to access the onscreen user manual







**EN** Use your home theater























For sustainability, the user manual is not printed and available in your product as onscreen help. A printable user manual as well as product updates is available from www.philips.com/support.





Non-contractual images. / Images non contractuelles. / Außervertragliche Bilder. All registered and unregistered trademarks are property of their respective owners. Specifications are subject to change without notice Trademarks are the property of Koninklijke Philips Electronics N.V. or their respective owners 2013. © Koninklijke Philips Electronics N.V. All rights reserved www.philips.com HTB7150\_78\_QSG\_V1.0