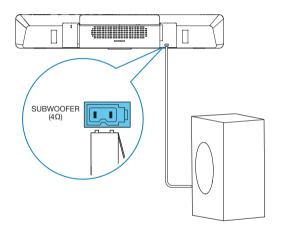

# 2

**EN** Connect to TV in one of these ways

#### **HDMI ARC**

**EN** Switch on the home theater

**EN** Complete the first time setup