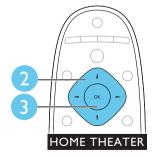

#### **HDMI ARC**

**EN** Switch on the home theater

**EN** Complete the first time setup

# 5

**EN** Need help with your product? Select Help to access the onscreen user manual

**EN** Use your home theater

For sustainability, the user manual is not printed and available in your product as onscreen help. A printable user manual as well as product updates is available from www.philips.com/support.