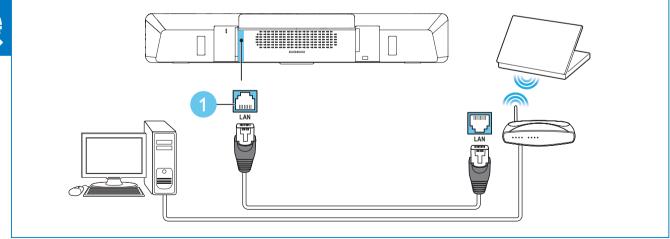

#### Always there to help you

Register your product and get support at www.philips.com/welcome





### Quick start guide





Before using your product, read all accompanying safety information ΕN





Cabo de Alimentação

HDMI

Antena FM

Organizador de Cabos



**EN** Connect and position the home theater





# 2

**EN** Connect to TV in one of these ways

#### **HDMI ARC**







**EN** Switch on the home theater





**EN** Complete the first time setup











# 5

**EN** Need help with your product? Select Help to access the onscreen user manual







**EN** Use your home theater























For sustainability, the user manual is not printed and available in your product as onscreen help. A printable user manual as well as product updates is available from www.philips.com/support.





Non-contractual images. / Images non contractuelles. / Außervertragliche Bilder. All registered and unregistered trademarks are property of their respective owners. Specifications are subject to change without notice Trademarks are the property of Koninklijke Philips Electronics N.V. or their respective owners 2013. © Koninklijke Philips Electronics N.V. All rights reserved www.philips.com HTB7150\_78\_QSG\_V1.0