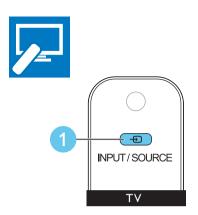

# 2

**EN** Connect to TV in one of these ways

#### **HDMI ARC**

**EN** Switch on the home theater

**EN** Complete the first time setup