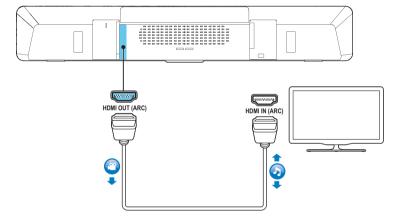

#### **HDMI ARC**

**EN** Switch on the home theater

**EN** Complete the first time setup