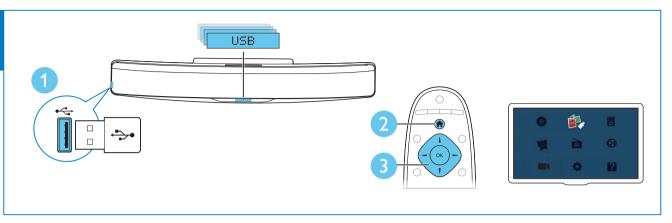

# 5

**EN** Need help with your product? Select Help to access the onscreen user manual

**EN** Use your home theater

For sustainability, the user manual is not printed and available in your product as onscreen help. A printable user manual as well as product updates is available from www.philips.com/support.