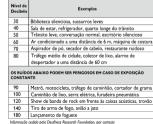

#### Evite o uso prolongado do aparelho com volume superior a 85 decibéis pois isto poderá prejudicar a sua audição.

Recomendamos ajustar o volume a partir de um nível baixo até poder ouvi-lo confortavelmente e sem distorcões. A tabela abaixo lista alguns exemplos de situações e respectivos níveis de pressão sonora em decibéis.