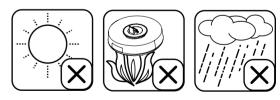

#### Important safety instructions

- 1) Read these instructions.
- Keep these instructions.
- ) Heed all warnings. Follow all instructions

periods of time.

- 5) Do not use this apparatus near water.
- 6) Clean only with dry cloth.
- $(\overline{7})$  Do not block any ventilation openings. Install in accordance with the manufacturer's instructions

GI

- (8) Do not install near any heat sources such as radiators, heat registers, stoves, or other apparatus (including amplifiers) that produce heat.
- (9) Protect the power cord from being walked on or pinched, particularly at plugs, convenience receptacles, and the point where they exit from the apparatus.
- (10) Only use attachments/accessories specified by the manufacturer.
- $(\overline{11})$  Use only with the cart, stand, tripod, bracket, or table specified by the manufacturer or sold with the apparatus. When a cart is used, use caution when moving the cart/apparatus combination to avoid injury from tip-over.

- (13) Refer all servicing to qualified service personnel. Servicing is required when the apparatus has been damaged in any way, such as power-supply cord or plug is damaged, liquid has been spilled or objects have fallen into the apparatus, the apparatus has been exposed to rain or moisture, does not operate normally, or has been dropped
- (14) Apparatus shall not be exposed to dripping or splashing.
- (15) Do not place any sources of danger on the apparatus (e.g. liquid filled objects, lighted candles).