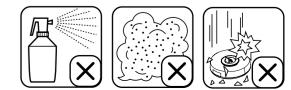

#### Important safety instructions

- 1) Read these instructions.
- Keep these instructions.
- ) Heed all warnings. Follow all instructions

periods of time.

- 5) Do not use this apparatus near water.
- 6) Clean only with dry cloth.
- $(\overline{7})$  Do not block any ventilation openings. Install in accordance with the manufacturer's instructions

GI

- (8) Do not install near any heat sources such as radiators, heat registers, stoves, or other apparatus (including amplifiers) that produce heat.
- (9) Protect the power cord from being walked on or pinched, particularly at plugs, convenience receptacles, and the point where they exit from the apparatus.
- (10) Only use attachments/accessories specified by the manufacturer.
- $(\overline{11})$  Use only with the cart, stand, tripod, bracket, or table specified by the manufacturer or sold with the apparatus. When a cart is used, use caution when moving the cart/apparatus combination to avoid injury from tip-over.

- (13) Refer all servicing to qualified service personnel. Servicing is required when the apparatus has been damaged in any way, such as power-supply cord or plug is damaged, liquid has been spilled or objects have fallen into the apparatus, the apparatus has been exposed to rain or moisture, does not operate normally, or has been dropped
- (14) Apparatus shall not be exposed to dripping or splashing.
- (15) Do not place any sources of danger on the apparatus (e.g. liquid filled objects, lighted candles).