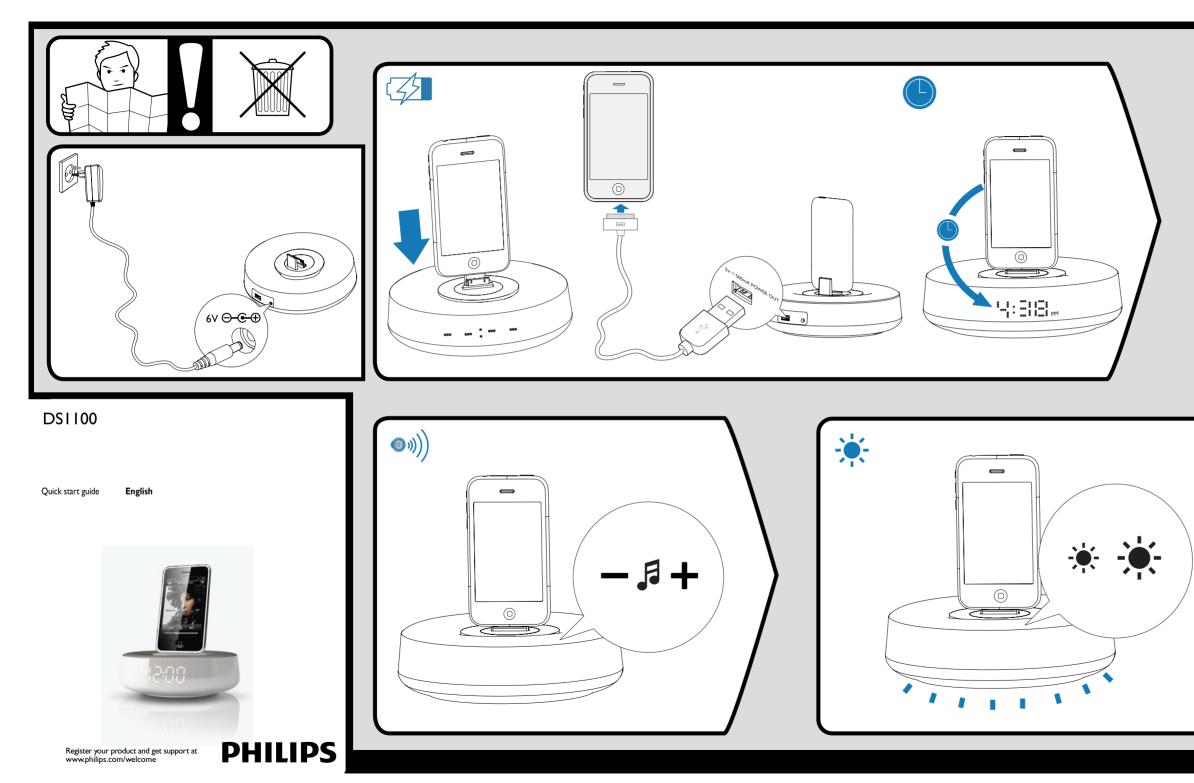

#### Important safety instructions

- 1) Read these instructions.
- Keep these instructions.
- ) Heed all warnings. Follow all instructions

periods of time.

- 5) Do not use this apparatus near water.
- 6) Clean only with dry cloth.
- $(\overline{7})$  Do not block any ventilation openings. Install in accordance with the manufacturer's instructions

GI

- (8) Do not install near any heat sources such as radiators, heat registers, stoves, or other apparatus (including amplifiers) that produce heat.
- (9) Protect the power cord from being walked on or pinched, particularly at plugs, convenience receptacles, and the point where they exit from the apparatus.
- (10) Only use attachments/accessories specified by the manufacturer.
- $(\overline{11})$  Use only with the cart, stand, tripod, bracket, or table specified by the manufacturer or sold with the apparatus. When a cart is used, use caution when moving the cart/apparatus combination to avoid injury from tip-over.

- (13) Refer all servicing to qualified service personnel. Servicing is required when the apparatus has been damaged in any way, such as power-supply cord or plug is damaged, liquid has been spilled or objects have fallen into the apparatus, the apparatus has been exposed to rain or moisture, does not operate normally, or has been dropped
- (14) Apparatus shall not be exposed to dripping or splashing.
- (15) Do not place any sources of danger on the apparatus (e.g. liquid filled objects, lighted candles).