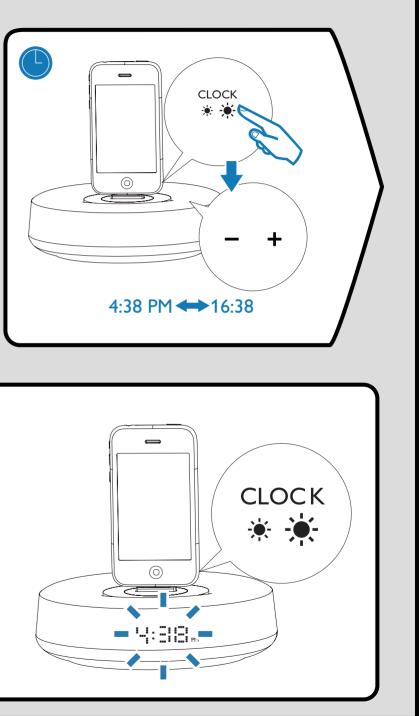

# **ENGLISH**

#### Important safety instructions

- 1) Read these instructions.
- Keep these instructions.
- ) Heed all warnings. Follow all instructions

periods of time.

- 5) Do not use this apparatus near water.
- 6) Clean only with dry cloth.
- $(\overline{7})$  Do not block any ventilation openings. Install in accordance with the manufacturer's instructions

GI

- (8) Do not install near any heat sources such as radiators, heat registers, stoves, or other apparatus (including amplifiers) that produce heat.
- (9) Protect the power cord from being walked on or pinched, particularly at plugs, convenience receptacles, and the point where they exit from the apparatus.
- (10) Only use attachments/accessories specified by the manufacturer.
- $(\overline{11})$  Use only with the cart, sta