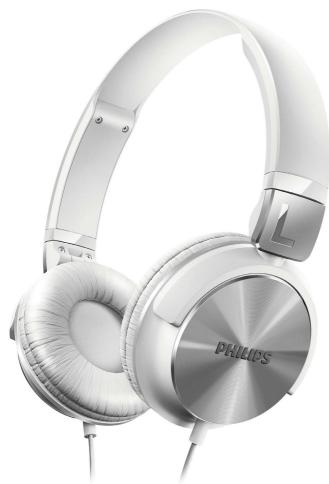

Philips Headphones

32mm drivers/closed-back On-ear

SHL3160WT

### DJ style monitoring headphones

This DJ inspired headphone provides you powerful sound and bass. Designed with rotating and soft cushioned earshells, you will get a perfect listening experience on the go.