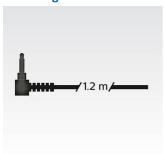

#### Convenience

- 1.2m cable for freedom of music enjoyment on the go
- compact, fold flat design for easy storage on the go

#### 1.2m long cable

1.2m cable for freedom of music enjoyment on the  ${\tt go}$ 