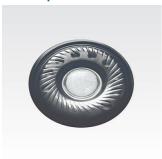

#### 32mm speaker driver

32mm high-powered drivers deliver clear, detailed and natural sound.