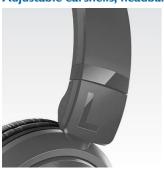

#### Adjustable earshells, headband

Adjustable earshells and headband adapts to fit your head