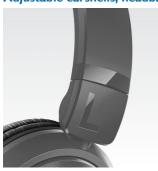

#### Adjustable earshells, headband

Adjustable earshells and headband adapts to fit your