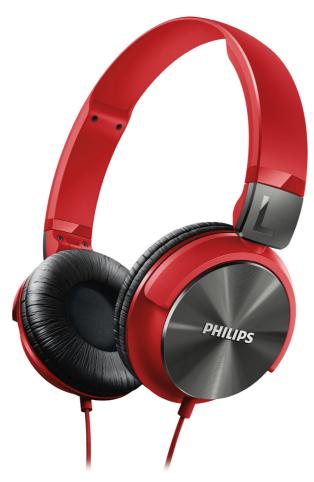

Philips Headphones

32mm drivers/closed-back On-ear

### SHL3160RD

# Dynamic and solid bass

### DJ style monitoring headphones

This DJ inspired headphone provides you powerful sound and bass. Designed with rotating and soft cushioned earshells, you will get a perfect listening experience on the go.

#### Design

Color: Red