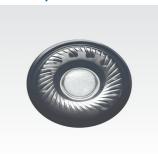

#### 32mm speaker driver

32mm high-powered drivers deliver clear, detailed and natural sound.

## Specifications

- Acoustic system: closed
- Frequency response: 8 22,000 Hz
- Impedance: 24 Ohm
- Magnet type: Neodymium
  Maximum power input: 1500 mW
- Sensitivity: 107 dB
- Speaker diameter: 32 mm
- Diaphragm: PET
- Type: Dynamic