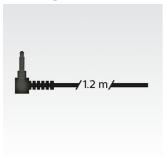

#### Convenience

- 1.2m cable for freedom of music enjoyment on the go
- · compact, fold flat design for easy storage on the go

#### 1.2m long cable

1.2m cable for freedom of music enjoyment on the

#### **Connectivity**

- Cable length: 1.2 m
- Cable Connection: two-sided
- Connector: 3.5 mm

Issue date 2016-07-17

Version: 2.1.3

© 2016 Koninklijke Philips N.V. All Rights reserved.

Specifications are subject to change without notice. Trademarks are the property of Koninklijke Philips N.V. or their respective owners.