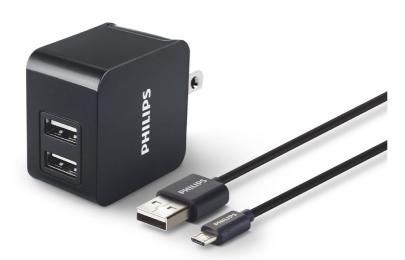

## 2 USB with 1 micro USB cable

Ideal kit for 2nd location with 1 included cable. it charges 2 cell phone in full speed at the same time or charge a tablet in full speed with Smart Protection to prevent damaging your valuable device.

### **Superior Charging Design**

- 2.1A full speed charge 2 cell phone or 1 tablet at same time
- Smart protection against overheat, overvoltage & overcurrent