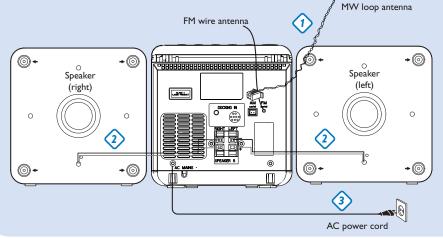

#### **Connection**

1 For radio reception, connect the supplied AM antenna to the MW aerial terminal.

2 Connect the speaker wires to the **SPEAKERS** terminals.

3 Connect the power cord of the system to the AC power outlet.

**Tip**It is unnecessary to connect the FM pigtail antenna since it is fixed to the main unit.