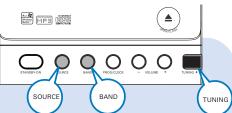

# Listening to radio

- 1 Select TUNER source.
- 2 Press BAND (TUNER on the remote control) once or more to select your waveband.
- **3** Turn **TUNING** to tune to a station.

# Setting the clock

- 1 In standby mode, press **PROG/CLOCK** button. The clock digits for the hours flash.
- Press <</p>
  ✓ / ▶▶ to set the hours.
- Press PROG/CLOCK again. The clock digits for the minutes flash.
- 4 Press | 1 bo set the minutes.
- **5** Press **PROG/CLOCK** to confirm the time.