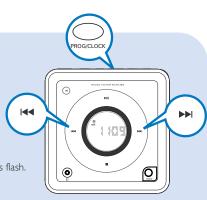

# Setting the clock

- 1 In standby mode, press **PROG/CLOCK** button. The clock digits for the hours flash.
- Press <</p>
  ✓ / ▶▶ to set the hours.
- Press PROG/CLOCK again. The clock digits for the minutes flash.
- 4 Press | 1 bo set the minutes.
- **5** Press **PROG/CLOCK** to confirm the time.