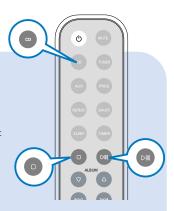

#### Notes for the remote control:

- First, select the source you wish to control by pressing one of the source select keys on the remote control (CD or TUNER, for example).
- Then select the desired function (►II,
  I✓, ►I for example).