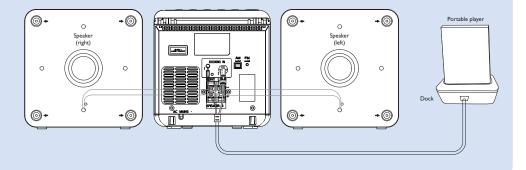

#### **Connection**

1 For radio reception, connect the supplied AM antenna to the MW aerial terminal.

2 Connect the speaker wires to the **SPEAKERS** terminals.

3 Connect the power cord of the system to the AC power outlet.

# Playing iPod using the dock

- 1 Select the correct dock adaptor supplied, then snap the adaptor into the correct dock connector (iPod) to provide a snug fit for the player.
  - The indication on the adaptor's back fits specific iPod player.
- 2 Correctly place your player in the correct dock connector.
- 3 Connect the cables of the dock to **DOCK IN** jacks on the main set correspondingly.
- 4 Press **SOURCE** repeatedly or on the set (or **DOCK** on the remote) to select DOCK source.
  - The connected player will play automatically.