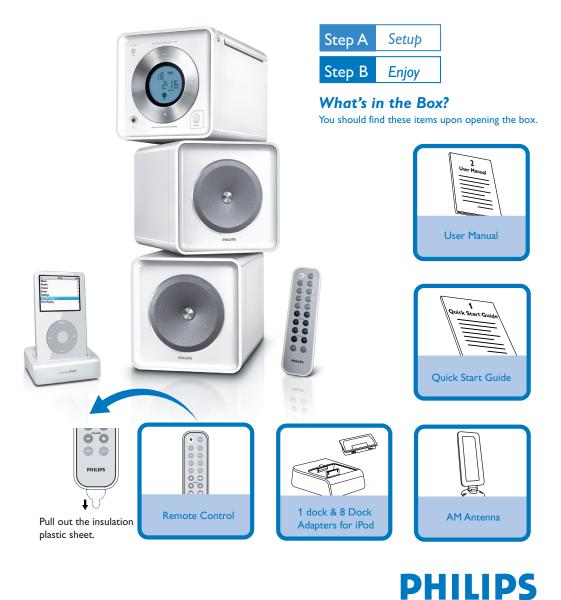

# Quick Start Guide



#### **Connection**

1 For radio reception, connect the supplied AM antenna to the MW aerial terminal.

2 Connect the speaker wires to the **SPEAKERS** terminals.

3 Connect the power cord of the system to the AC power outlet.

**Tip**It is unnecessary to connect the FM pigtail antenna since it is fixed to the main unit.



# Setting the clock

- 1 In standby mode, press **PROG/CLOCK** button. The clock digits for the hours flash.
- Press <</p>
  ✓ / ▶▶ to set the hours.
- Press PROG/CLOCK again. The clock digits for the minutes flash.
- 4 Press | 1 bo set the minutes.
- **5** Press **PROG/CLOCK** to confirm the time.



# Step B Enjoy

### Playing a disc

- 1 Select CD source.
- 2 Press **OPEN•CLOSE** on the top of the system to open the CD door.
- 3 Insert a disc with the printed side