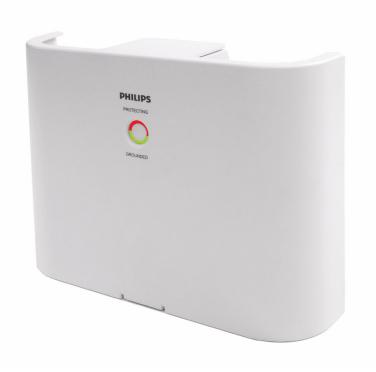

# Hide Cable Clutter

Home Electronics surge protector features advanced technology to keep your equipment safe from electrical surges/spikes. Power Blocker circuitry automatically shuts down power to your system to protect against subsequent surges.

#### **Built-in convenience**

• 6 outlets

#### **S**implicity

• Worry free protection indicators

#### 6 outlets

Converts one outlet into six outlets allowing you to plug in multiple devices from one single AC outlet.

#### **Protection indicators**

LED lights let you know if your surge protector is functioning properly.

Issue date 2014-03-14

Version: 1.3.7

© 2014 Koninklijke Philips N.V. All Rights reserved.

Specifications are subject to change without notice. Trademarks are the property of Koninklijke Philips N.V. or their respective owners.