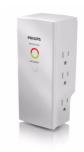

#### **Built-in convenience**

• 6 outlets

#### 6 outlets

Converts one outlet into six outlets allowing you to plug in multiple devices from one single AC outlet.