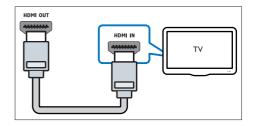

## Option 2: Connect to TV through standard HDMI

#### Best quality video

If yourTV is not HDMI ARC compliant, connect your home theater to the TV through a standard HDMI connection.

- 1 Using a High Speed HDMI cable, connect the HDMI OUT (ARC) connector on your home theater to the HDMI connector on the TV.
- 2 Connect an audio cable to hear the TV audio through your home theater (see 'Connect audio from TV and other devices' on page 10).
- 3 On your TV, turn on HDMI-CEC operations. For details, see the TV user manual.
  - HDMI-CEC is a feature that enables CEC compliant devices that are connected through HDMI to be controlled by a single remote control, such as volume control for both the TV and the home theater. (see 'Set up EasyLink (HDMI-CEC control)' on page 11)
- 4 If you cannot hear the TV audio through your home theater, set up the audio manually. (see 'Set up the audio' on page 12)

#### Note

 If your TV has a DVI connector, you can use an HDMI/ DVI adapter to connect to TV. However, some of the features may not be available.