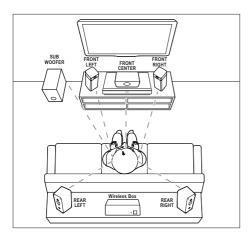

## Connect speakers

The speaker cables are color-coded for easy connection. To connect a speaker to your home theater, match the color on the speaker cable to the color on the connector.

Speaker position plays a critical role in setting up a surround sound effect. For best effect, position all the speakers towards the seating position and place them close to your ear level (seated).

Follow these general guidelines for speakers placement.

- 1 Seating position:
  This is the center of your listening area.
- 2 FRONT CENTER (front center) speaker: Place the center speaker directly in front of the seating position, either above or below yourTV.
- 3 FRONT LEFT (front left) and FRONT RIGHT (front right) speakers:
  Place the left and right speakers in the front, and at equal distance from the center speaker: Make sure that the left, right, and the center speakers are at equal distance from your seating position.
- 4 REAR LEFT (rear left) and REAR RIGHT (rear right) speakers:
  Place the rear surround speakers to the left and right side of your seating position, either in line with it or slightly behind it.

- 5 SUBWOOFER (subwoofer):
  Place the subwoofer at least one meter
  to the left or right of the TV. Leave about
  10-centimeter clearance from the wall.
- 6 Wireless box (receiver):
  Place the wireless box in between the rear speakers for cable connection.