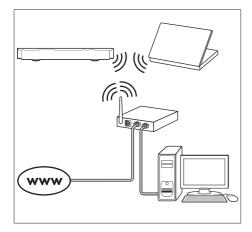

## Set up the wireless network

Your home theater has a built-in Wi-Fi for easy access to a wireless network.

#### What you need

A network router (with DHCP enabled).
 For best wireless performance, coverage, and compatibility, use 802.11n router.

- 1 Press ♠ (Home).
- 2 Select [Setup], and then press OK.
- 3 Select [Network] > [Network installation] > [Wireless (Wi-Fi)], and then press OK.
- Follow the onscreen instructions to select and set up the wireless network.
  - If connection fails, select [Retry], and then press OK.

- 5 Select [Finish], and then press OK to exit.
  - To view the network settings, select [Setup] > [Network] > [View wireless settings].