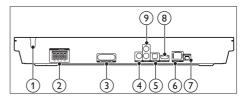

## Connectors

This section includes an overview of the connectors available on your home theater.

#### Front connectors

1 MIC 1
Audio input from a microphone.

(2) MIC 2

Audio input from a microphone.

### (3) AUDIO IN

Audio input from an external device, such as MP3 player (3.5mm jack).

- (USB)
  - Audio, video or picture input from a USB storage device.
  - Connect a USB mass storage to access BD-Live.

#### Rear connectors

1 AC MAINS Fixed AC power cable.

2 SPEAKERS

Connect to the supplied speakers and subwoofer.

(3) Wireless transmitter

Transmit wireless audio signal to the rear speakers via the supplied wireless box (receiver).

(4) COAXIAL IN

Connect to a coaxial audio output on the TV or a digital device.

(5) DIGITAL IN-OPTICAL

Connect to an optical audio output on the TV or a digital device.

6 LAN

Connect to the LAN input on a broadband modem or router.

- 7 FM ANTENNA Connect to the supplied FM antenna.
- (8) HDMI OUT (ARC)

  Connect to the HDMI input on the TV.
- (9) AUDIO IN-AUX Connect to an analog audio output on the TV or an analog device.