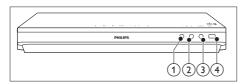

#### Front connectors

1 MIC 1
Audio input from a microphone.

(2) MIC 2

Audio input from a microphone.

### (3) AUDIO IN

Audio input from an external device, such as MP3 player (3.5mm jack).

- (USB)
  - Audio, video or picture input from a USB storage device.
  - Connect a USB mass storage to access BD-Live.