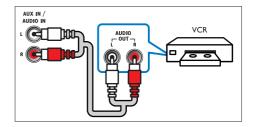

## Option 3: Connect audio through analog audio cables

### Basic quality audio

Using an analog cable, connect the AUX connectors on your home theater to the AUDIO OUT connectors on the TV or other device.