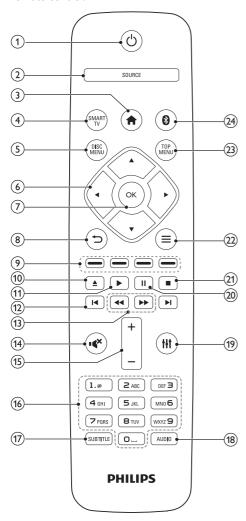

## 1 (Standby-On)

- Switch the home theater on or to standby.
- When EasyLink is enabled, press and hold for at least three seconds to switch all connected HDMI CEC compliant devices to standby.

### (2) SOURCE

Select a source: Radio/HDMI ARC/AUX/ OPTICAL/COAXIAL/AUDIO IN for the home theater.

## (3) **♠** (Home)

Access the home menu.

#### (4) SMART TV

Access online Smart TV service.

#### (5) DISC MENU

- Switch to disc source.
- Access or exit the disc menu or popup menu when you play a disc.

### (6) Navigation buttons

- Navigate menus.
- In radio mode, press left or right to start auto search.
- In radio mode, press up or down to tune the radio frequency.

### (7) OK

Confirm an entry or selection.

### (8) ↔

- Return to a previous menu screen.
- In radio mode, press and hold to erase the current preset radio stations.

#### (9) Color buttons

Select tasks or options for Blu-ray discs.

### 10 ▲ (Open/Close)

Open or close the disc compartment.

## 11 ► (Play)

Start or resume play.

## (12) I ✓ / ►I (Previous/Next)

- Skip to the previous or next track, chapter or file.
- In radio mode, select a preset radio station.

## (13) ◀◀ / ▶▶ (Fast Backward / Fast Forward)

Search backwards or forward. Press repeatedly to change the search speed.

#### (14) **4** (Mute)

Mute or restore volume.

15) +/- (Volume)

Increase or decrease volume.

(16) Alphanumeric buttons

Enter values or letters (using SMS style entry).

(17) SUBTITLE

Select subtitle language for video.

(18) AUDIO

Select an audio language or channel.

(19) tit

Access or exit sound options.

(20) ■■ (Pause)

Pause play.

21)

Stop play.

② =

- Access more play options while playing a disc or a USB storage device.
- In radio mode, set a radio station.

23 TOP MENU

Access the main menu of a disc.

24) 8

Switch to Bluetooth mode.