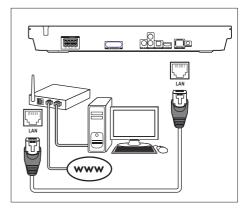

## Connect and set up a home network

Connect your home theater to a network router for a network setup, and enjoy:

- Streamed multimedia content (see 'Browse PC through DLNA' on page 22)
- Smart TV
- BD Live applications (see 'BD-Live on Bluray' on page 16)
- Software update (see 'Update software through the Internet' on page 30)

## Set up the wired network

#### What you need

- A network cable (RI45 straight cable).
- A network router (with DHCP enabled).

- 1 Using a network cable, connect the LAN connector on your home theater to the network router.
- 2 Press ♠ (Home).
- 3 Select [Setup], and then press OK.
- 4 Select [Network] > [Network installation] > [Wired (Ethernet)].

- 5 Follow the onscreen instructions to complete the setup.
  - If connection fails, select [Retry], and then press OK.
- 6 Select [Finish], and then press OK to exit.
  - To view the network settings, select [Setup] > [Network] > [View network settings].