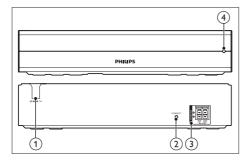

## Main unit

This section includes an overview of the main unit.

- ① ≜ (Open/Close)
  Open or close the disc compartment.
- ② ►II (Play/Pause)
  Start, pause or resume play.
- ③  **(Stop)** Stop play.
- SOURCE
   Select an audio, video, radio source or
   Bluetooth mode for the home theater.
- (6)  $\circlearrowleft$  (Standby-On) Switch the home theater on or to standby.
- (7) NFC tag
  Tap the NFC-enabled device on the tag for
  Bluetooth connection.