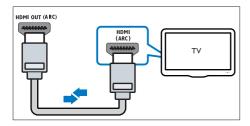

### Best quality video

Your home theater supports HDMI version with Audio Return Channel (ARC). If your TV is HDMI ARC compliant, you can hear the TV audio through your home theater by using a single HDMI cable.

- Using a High Speed HDMI cable, connect the HDMI OUT (ARC) connector on your home theater to the HDMI ARC connector on the TV.
  - The HDMI ARC connector on the TV might be labeled differently. For details, see the TV user manual.
- 2 On yourTV, turn on HDMI-CEC operations. For details, see the TV user manual
  - HDMI-CEC is a feature that enables CEC compliant devices that are connected through HDMI to be controlled by a single remote control, such as volume control for both the TV and the home theater. (see 'Set up EasyLink (HDMI-CEC control)' on page 11)