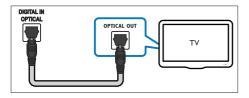

## Option 1: Connect audio through a digital optical cable

#### Best quality audio

- Using an optical cable, connect the OPTICAL connector on your home theater to the OPTICAL OUT connector on the TV or other device.
  - The digital optical connector might be labeled **SPDIF** or **SPDIF OUT**.