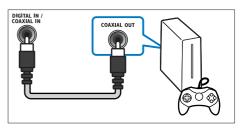

## Option 2: Connect audio through a digital coaxial cable

### Good quality audio

- Using a coaxial cable, connect the COAXIAL connector on your home theater to the COAXIAL/DIGITAL OUT connector on the TV or other device.
  - The digital coaxial connector might be labeled DIGITAL AUDIO OUT.