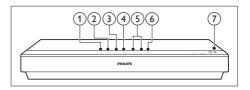

## Main unit

This section includes an overview of the main unit.

- ① ≜ (Open/Close)
  Open or close the disc compartment.
- ② ►II (Play/Pause)
  Start, pause or resume play.
- ③  **(Stop)** Stop play.
- SOURCE
   Select an audio, video, radio source or
   Bluetooth mode for the home theater.
- (6)  $\circlearrowleft$  (Standby-On) Switch the home theater on or to standby.
- (7) NFC tag
  Tap the NFC-enabled device on the tag for
  Bluetooth connection.