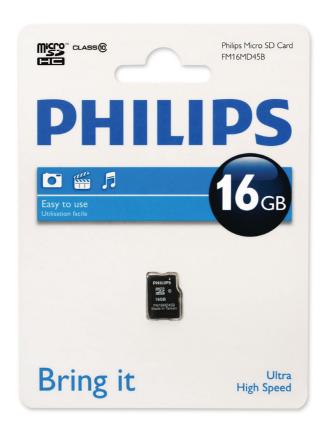

# Easy to Store! Easy to Transfer!

The Philips MicroSDHC cards allow you to store photos, videos, music, data and fit with many slots thanks to their adaptor. Also easy to carry with their small cases.

### A multi-purpose card

- Store your songs, photos and videos
- Perfect for your cameras, mp3 players, games consoles

### **Performance and capacity**

- 16GB storage capacity for large data files
- Super-fast transfer speeds with Class10 SDHC cards