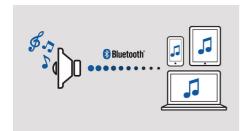

# One tap to play music in every room

Philips izzy portable speaker BM6 plays music wirelessly via Bluetooth. With splash proof, you can take it to bathroom, kitchen or outdoor. Start off with one, add more to expand music to multiroom. Easy setup, no router, password or apps.

#### Play music in one room

Philips izzy speaker lets you stream all your favorite music from your phone, tablet or computer, no matter which music or radio app you use.