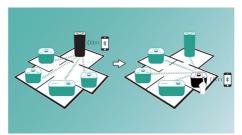

# Philips izzylink™ for multiroom music

- Play music in one room wirelessly via Bluetooth
- One tap to set up izzylink  $^{\text{TM}}$ , no router, no password, no apps
- Group up to 5 izzy with izzylink<sup>™</sup> for multiroom enjoyment
- Change the master speaker in the group with just one tap

## izzylink™

izzylink™ is a wireless technology that uses the IEEE 802.11n standard to enable the link-up of multiple speakers to form a wireless network. The network connects up to five speakers without the need of a router, Wi-Fi password, or any smart device mobile app to set it up. You can add izzy speakers to the network easily to enjoy music playing at the same time in different rooms. Each speaker can still be switched between single mode for individual use or group mode for multiroom music with one tap.

# One tap to set up izzylink™

No router, no password, no apps needed for set up. Just long press the "GROUP" button on two speakers to set up for the first time. Repeat to add a 3rd, 4th, or 5th speaker. Each long press of the "Group" button adds one new speaker at a time. Multiroom music has never been easier. Once complete, the izzylink  $\ensuremath{^{\text{TM}}}$  network will be stored even when the speaker is unplugged.

#### Switch the lead speaker easily

In each izzylink™ group, any individual speaker can be the master, streaming music to the others. When you want to take the lead to share your own music, press the Bluetooth button on the speaker in your room and share that music from your device instantly. Other speakers in the same izzylink™ group will play the same music in sync at the same time. Sharing music with each other is just that easy.