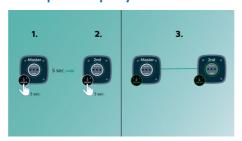

# One tap to set up izzylink™

No router, no password, no apps needed for set up. Just long press the "GROUP" button on two speakers to set up for the first time. Repeat to add a 3rd, 4th, or 5th speaker. Each long press of the "Group" button adds one new speaker at a time. Multiroom music has never been easier. Once complete, the izzylink  $\ensuremath{^{\text{TM}}}$  network will be stored even when the speaker is unplugged.