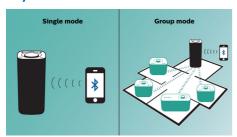

# Philips izzylink™ for multiroom music

- Play music in one room wirelessly via Bluetooth
- One tap to set up izzylink  $^{\text{TM}}$ , no router, no password, no apps
- Group up to 5 izzy with izzylink<sup>™</sup> for multiroom enjoyment
- Change the master speaker in the group with just one tap

## izzylink™

izzylink™ is a wireless technology that uses the IEEE 802.11n standard to enable the link-up of multiple speakers to form a wireless network. The network connects up to five speakers without the need of a router, Wi-Fi password, or any smart device mobile app to set it up. You can add izzy speakers to the network easily to enjoy music playing at the same time in different rooms. Each speaker can still be switched between single mode for individual use or group mode for multiroom music with one tap.