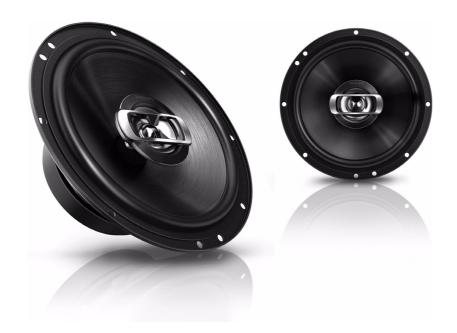

**Philips** Car entertainment system

15.2 cm (6")

2-way 170W Peak

**CSQ605** 

# Your mobile music theater

with 2-way stereo for vivid sound

Feel your music with the Philips Car stereo speakers CSQ605. These 16.5cm 2-way speakers have peak power at 170W, and feature a light polypropylene cone with a soft PEI dome tweeter for you to enjoy vivid music details in clear sound.

#### Loudspeakers

- Speaker type: Coaxial speaker
- Number of ways: 2-way
  Speaker size: 16.5cm (6.5")
- Number of Loudspeakers: 2