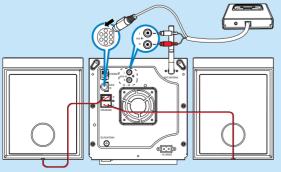

## 1

Check that your iPod player is properly connected to the Center (See  $\textbf{Section}\,\textbf{A})$ 

Check that the Center is switched on or is already in standby mode

3

Press **HOME** to enter the main menu and use the navigation controls  $\blacktriangle$  or  $\triangledown$  and  $\triangleright$  to select **Portable** > **iPod** 

## 4

iPod player:

a. turn down the volume to avoid noise distortion b. press the PLAY key to start playback

5

To adjust the volume, press **VOL+/-** or use the sound controls on your iPod