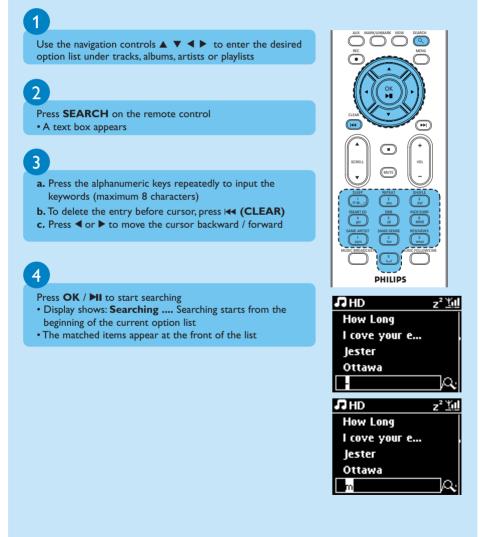

#### Search by keywords

The keyword should be the first letter or first word of the title of the track you wish to search for. By inputting a keyword, you can quickly find all the items containing the word.