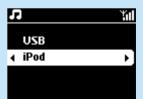

## 1

Check that your iPod player is properly connected to the Center (See  $\textbf{Section}\,\textbf{A})$ 

Check that the Center is switched on or is already in standby mode

3

Press **HOME** to enter the main menu and use the navigation controls  $\blacktriangle$  or  $\triangledown$  and  $\triangleright$  to select **Portable** > **iPod** 