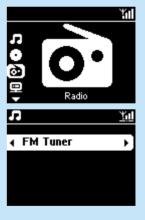

#### Listen to FM Radio

Press **HOME** and use the navigation controls ▲ ▼ ◀ ▶ to select **Radio** > **FM Tuner** (or press **FM TUNER** on the remote control)

1