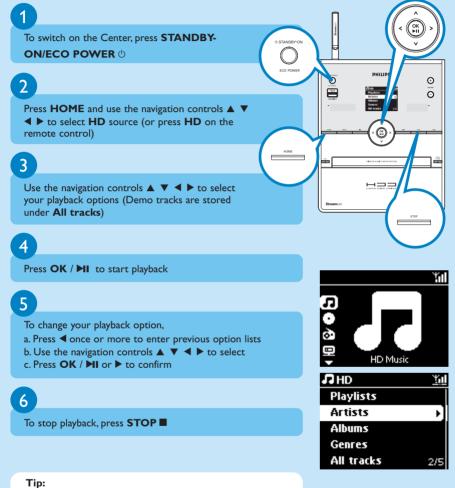

Build your music library on the hard disk in the Center by Recording from CDs, Importing MP3/WMA/M4A files from PC or Recording from Radio or external source.

#### Recording from CDs

You can centrally store up to 1500 audio CDs in the 80GB hard disk on the Center

• Available storage space for music is around 75GB, due to capacity reserved for system purpose