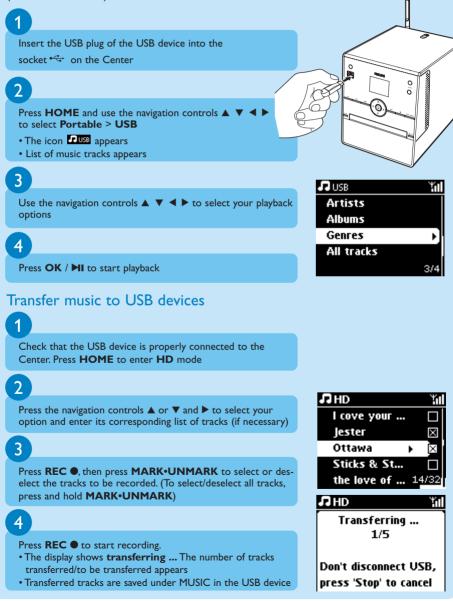

#### Play music from USB devices

You can use USB flash memory (USB 2.0 or USB1.1) and USB flash players (USB 2.0 or USB1.1) with the Center.