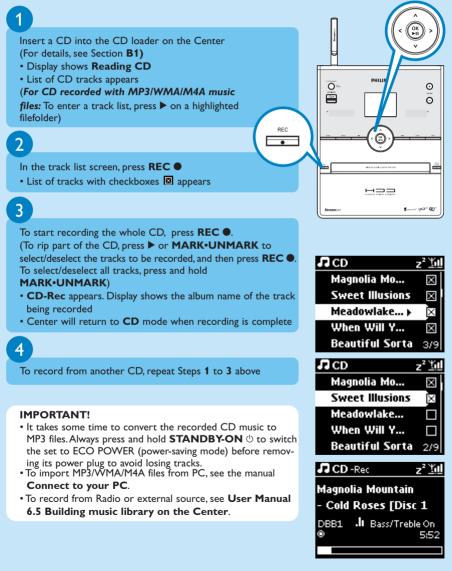

Build your music library on the hard disk in the Center by Recording from CDs, Importing MP3/WMA/M4A files from PC or Recording from Radio or external source.

#### Recording from CDs

You can centrally store up to 1500 audio CDs in the 80GB hard disk on the Center

• Available storage space for music is around 75GB, due to capacity reserved for system purpose