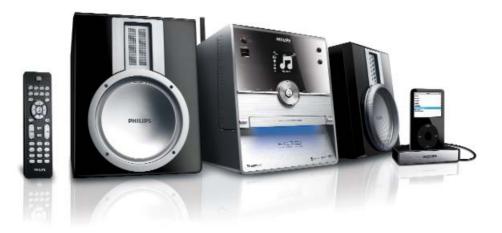

## What's in the box

Wireless Music Center WAC3500

Remote control 2 x AAA batteries

PC Suite CD

Quick start guide

1 Const

PHILIPS

1 x Ethernet cable