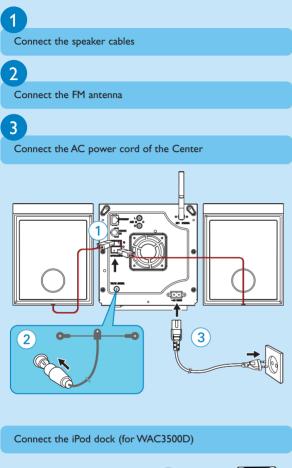

1 x FM wire antenna

#### 1 x AC Power cord

iPod docking cradle + 8 x iPod dock adaptor (for WAC3500D)

User manual

Connect to your PC

#### Tip:

• See the User Manual for how to connect other equipment to the Center

For playback on the Center, you can use:

- All pre-recorded audio CDs
- All finalized audio CDR and CDRW discs
- MP3/WMA/M4A-CDs (CD-R/CD-RW with MP3/WMA/M4A files)