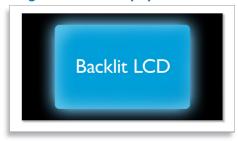

#### Large backlit LCD display

Backlit LCD display ensures easy viewing and operation in low light conditions, and provides clear information at a glance.