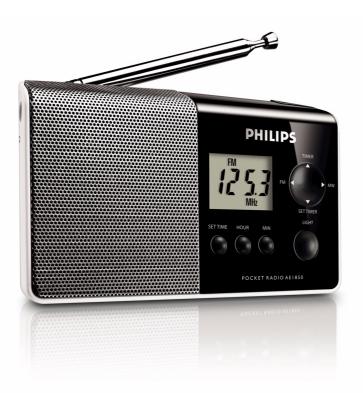

Philips Portable Radio

Digital Display

AE1850

# Radio on the go

with digital display

Stylish, pocket-size Philips MW/FM radio with easy-to-read digital display, backlight, clock and alarm features.