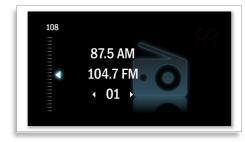

arge backlit LCD display for easy viewing in low light
- Built-in clock function
- Built-in speaker to enjoy radio out-loud in good sound
- Stereo headphone jack for better personal music enjoyment



### Specifications

#### Sound

- · Sound system: mono
- · Volume control: rotary (analogue)
- Output power: 100 mW RMS

#### Tuner/Reception/Transmission

• Tuner bands: FM, MW

#### **Connectivity**

· Audio/Video output: Headphone (3.5mm)

#### **Convenience**

· Backlight color: white

- Display Digits: 4
- · Display type: LCD display

#### **Dimensions**

- Product weight: 0.165 kg
- Main unit depth: 29 mm
  Main unit height: 71 mm
- Main unit width: 115 mm

#### **Power**

- Battery type: AA size (LR6)
- Battery voltage: 1.5 V
- Number of batteries: 2

## Highlights

#### AM/ FM tuner



AM/ FM tuner for radio enjoyment

#### Large backlit LCD display



Backlit LCD display ensures easy viewing and operation in low light conditions, and provides clear information at a glance.

#### **Built-in clock**

A built-in clock keeps time accurately. When the radio is off, the clock display comes on for added convenience.

#### **Built-in speaker**



A speaker offers good sound quality for more pleasure.

#### Stereo headphone jack

Connect your own headphone this Philips radio for a more personal listening experience whenever you want it. You can enjoy your favorite movie or music in great sound without disturbing others by connecting your headphones to the player.



Issue date 2012-07-31

Version: 1.0.8

Specifications are subject to change without notice. Trademarks are the p