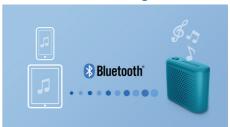

# Simplicity in use

• Wireless music streaming via Bluetooth

## Wireless music streaming\_BT55

Bluetooth is a wireless communication technology that is both robust and energy-efficient. The technology allows easy wireless connection to iPod/iPhone/iPad or other Bluetooth devices, such as smartphones, tablets or even laptops. So you can enjoy your favorite music, sound from video or game wireless on this speaker easily.