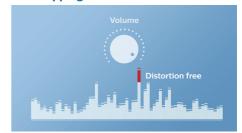

### Impressive sound

• Anti-clipping function for loud, distortion free music

### **Anti-clipping function\_BT55**

Anti-Clipping lets you play music louder and keeps it high quality, even when the battery is low. It accepts a range of input signals, from 300mV to 1000mV and keeps your speakers safe from damage by distortion. This built-in function monitors the musical signal as it goes through the amplifier and keeps peaks within the amplifier's range, preventing the audio distortion caused by clipping without affecting loudness. A portable speaker's ability to reproduce musical peaks decreases along with battery power, yet anti-clipping reduces peaks caused by low battery, keeping music distortion free.