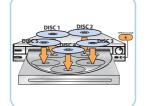

#### 4 play a disc

#### 4a Press DISC 1-2-3-4-5

Point the remote control towards the DVD system.

4b Load in maximum 4c Select correct 5 discs

Press OPEN CLOSE to open and close the disc tray.