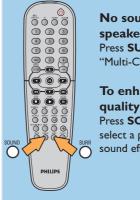

# **GET SOUND**

No sound from rear speakers? Press **SURR** button to select "Multi-Channel".

To enhance the sound Press **SOUND** button to

select a predefined digital sound effect.

**Detailed playback features and additional** functions are described in the user manual.