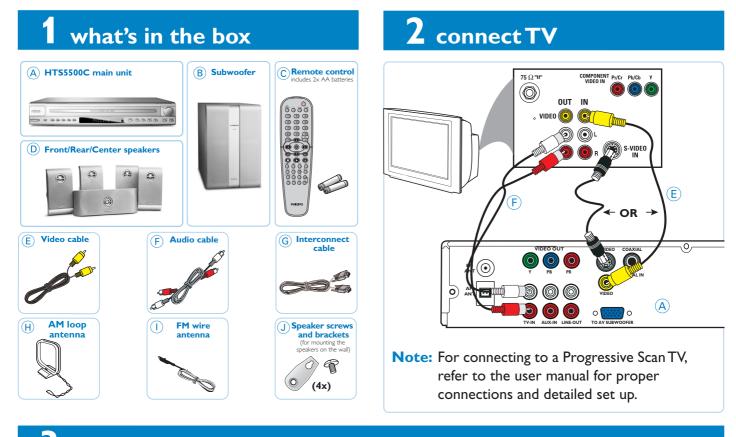

# **QUICK START GUIDE**

#### HTS5500C

12nc: 3139 115 24001



## **3** connect AV subwoofer, speakers and antennas



#### 4 play a disc



#### 4a Press DISC 1-2-3-4-5

Point the remote control towards the DVD system.



4b Load in maximum 4c Select correct 5 discs

Press OPEN CLOSE to open and close the disc tray.



# AV In channel

Switch to the correct input source by using the TV remote control.

#### **GET PICTURE**

- Check the connection of the DVD system to TV is in place (see 2 Connect TV).
- Check the AV mode on TV. It may be called FRONT, A/V IN, or VIDEO. Choose the different modes using TV remote control.
- Or, use the TV remote control to select Channel 1 on TV, then press Channel down button until you get the picture.
- See your TV manual for more details.

**More settings and features** 💥 📢 🗂 🔐 🕞 💥 📢 🗗 🔣 🕞 = - GENERAL SETUP PAGE -