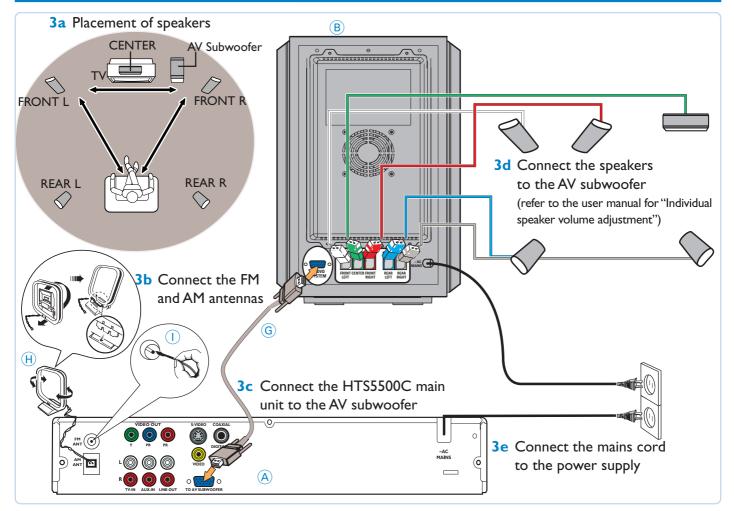

## **3** connect AV subwoofer, speakers and antennas

# AV In channel

Switch to the correct input source by using the TV remote control.

#### **GET PICTURE**

- Check the connection of the DVD system to TV is in place (see 2 Connect TV).
- Check the AV mode on TV. It may be called FRONT, A/V IN, or VIDEO. Choose the different modes using TV remote control.
- Or, use the TV remote control to select Channel 1 on TV, then press Channel down button until you get the picture.
- See your TV manual for more details.