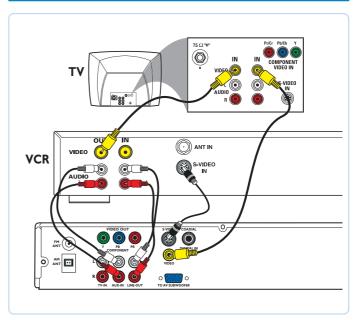

# **6** Others - connect to VCR

NEEDS HELP? Visit our website www.usasupport.philips.com