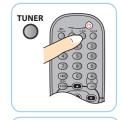

#### 5a Press TUNER.

RUTO PRESET PRESS PLAY Note: This feature is only available for first time setup.

5b Press and hold ►II until "START ..." appears. It will start to programme all available radio stations.