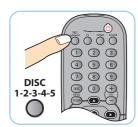

# **QUICK START GUIDE**

#### HTS5500C

12nc: 3139 115 24001



## **3** connect AV subwoofer, speakers and antennas



#### 4 play a disc



#### 4a Press DISC 1-2-3-4-5

Point the remote control towards the DVD system.



4b Load in maximum 4c Select correct 5 discs

Press OPEN CLOSE to open and close the disc tray.



# AV In channel

Switch to the correct input source by using the TV remote control.

#### **GET PICTURE**

- Check the connection of the DVD system to TV is in place (see 2 Connect TV).
- Check the AV mode on TV. It may be called FRONT, A/V IN, or VIDEO. Choose the different modes using TV remote control.
- Or, use the TV remote control to select Channel 1 on TV, then press Channel down button until you get the picture.
- See your TV manual for more details.

**More settings and features** 💥 📢 🗂 🔐 🕞 💥 📢 🗗 🔣 🕞 = - GENERAL SETUP PAGE - -- - AUDIO SETUP PAGE - -DISPLAY DIM SPEAKER SETUP CD UPSAMPLING 0000 PROGRAM