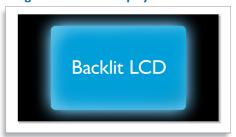

#### Large backlit LCD display

Backlit LCD display ensures easy viewing and operation in low light conditions, and provides clear information at a glance.