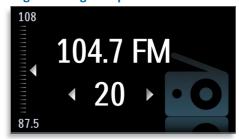

#### Digital tuning with presets

Simply tune into the station that you want to preset, press and hold the preset button to memorize the frequency. With preset radio stations that can be stored, you can quickly access your favorite radio station without having to manually tune the frequencies each time.

### Digital tuning with presets

Digital tuning with preset stations for extra