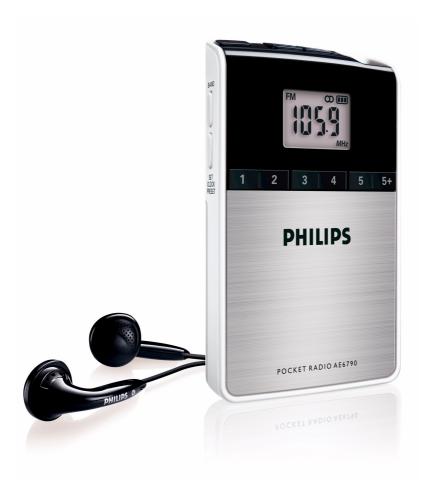

Philips
Portable Radio

Pocket size
Digital tuning

AE6790

# Digital radio on the go

with 20 preset radio stations

Super-compact pocket-size digital radio with 20 presets and automatic tuning.

#### Easy to use

- Built-in clock function
- Pocket-size for portable use
- $\bullet$  Large backlit LCD display for easy viewing in low light
- Stereo headphone jack for better personal music enjoyment

#### **Pocket-size**

Pocket-size for portable use

#### Stereo headphone jack

Connect your own headphone this Philips radio for a more personal listening experience whenever you want it. You can enjoy your favorite movie or music in great sound without disturbing others by connecting your headphones to the player.