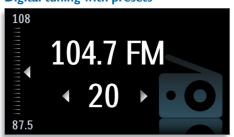

#### Digital tuning with presets

Simply tune into the station that you want to preset, press and hold the preset button to memorize the frequency. With preset radio stations that can be stored, you can quickly access your favorite radio station without having to manually tune the frequencies each time.

### Digital tuning with presets

Digital tuning with preset stations for extra