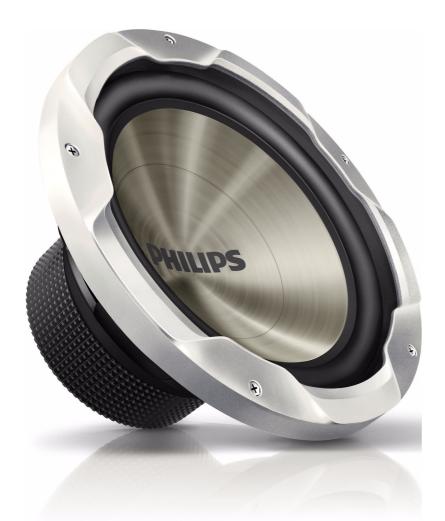

## delivers powerful notes and beats

Sense the true music with the 25cm Philips Car power subwoofer CSP1000. With peak power at 1000W, a high density fiber-composite cone and 4-layer copper voice coil, this subwoofer delivers powerful notes and beats with deep and rigid bass.

## Rich bass on the road

- 250W RMS power handling
- · High-density composite cone for deep bass boost
- 4-layer copper voice coil maximizes rigid bass
- Butyl rubber surround for maximum smooth response
- Strong ferrite magnet for high power performance

## High durability, sustainable performance

- Sturdy fiber-composite cone for all-weather performance
- Thick magnet rubber boot protects against mechanical damages
- Endurance and performance stability in extreme conditions