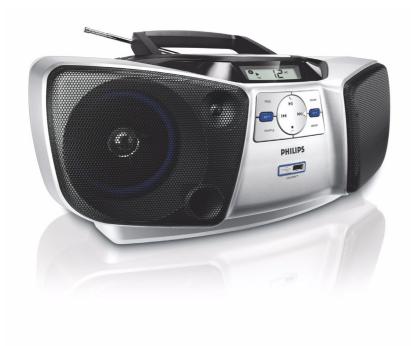

# Enjoy great sound wherever you go

Want to access your music collection on your portable music player without using headphones? Simply plug the player into the USB Direct socket of the Philips CD Soundmachine AZ1839 and enjoy your digital tunes through powerful speakers.

#### Powerful sound you can hear and feel

- · Bass Reflex Speakers for a deep, powerful sound
- 4" full range speakers for powerful sound
- Dynamic Bass Boost for deep and dramatic sound
- 2x1W RMS total output power

#### Multisource music enjoyment

- USB Direct for MP3/WMA music playback
- Play MP3/WMA-CD, CD and CD-RW
- FM/MW stereo tuner

#### Easy to use

- MP3 Link for portable music playback
- Stereo headphone socket