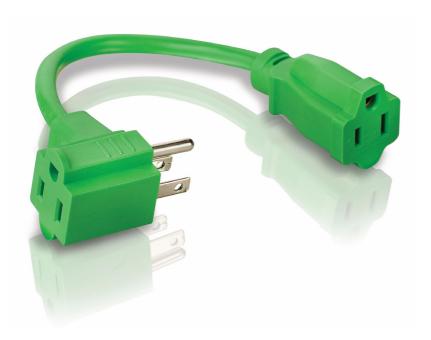

### Expands 1 outlet into 2

Heavy duty adapter converts a standard outlet into two adapter-ready outlets. Maintains the original outlet and creates the pass through outlet as the additional one. Perfect accessory for strips without enough adapter-spaced outlets. (Lime)

### Provides more adapter-spaced outlets

• 15.2 cm (6") power cord

# Highlights

**15.2** cm (6") power cord It allows you to utilize your conventional power strip with additional flexibility