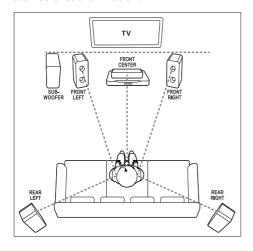

#### **Position**

Speaker position plays a critical role in setting up a surround sound effect.

For best results, place your speakers and the subwoofer as shown below.

Follow these general guidelines, and then set up your speakers.

- **1** Seating position:
- This is the center of your listening area.
- 2 FRONT CENTER (front center) speaker: Place the center speaker directly in front of the seating position, either above or below your TV. Make sure that it is close to your ear height when you are seated.
- 3 FRONT LEFT (front left) and FRONT RIGHT (front right) speakers:

Place the left and right speakers in the front, and equidistant from the center speaker in an arc, so that all the three speakers are at same distance from your seating position. For best effect, point the speakers towards the seating position and place the speakers close to the ear level (when seated).

- 4 REAR LEFT (rear left) and REAR RIGHT (rear right) speakers:
  - Place the rear surround speakers to the left and right side of your seating position, either in line with it or slightly behind it. For best effect, point the speakers towards the seating position and place the speakers just above the ear level (when seated).
- 5 SUBWOOFER (subwoofer):

Place the subwoofer at least one meter to the left or right of the TV. Leave about ten centimeter clearance from the wall.