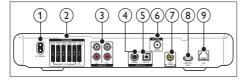

#### **Back connectors**

- 1 AC MAINS~ Connect to the power supply.
- 2 SPEAKERS

  Connect to the supplied speakers and subwoofer

3 AUDIO IN (AUX 1 and AUX 2)

Connect to an analog audio output on the TV or an analog device.

(4) DIGITAL IN-COAXIAL

Connect to a coaxial audio output on the TV or a digital device.

(5) DIGITAL IN-OPTICAL

Connect to an optical audio output on the TV or a digital device.

(6) ANTENNA FM 75  $\Omega$ 

Signal input from an antenna, cable or satellite.

(7) VIDEO OUT-VIDEO

Connect to the composite video input on the TV.

8 HDMI OUT (ARC)

Connect to the HDMI input on the TV.

9 LAN

Connect to the LAN input on a broadband modem or router.