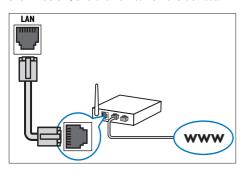

#### Wired connection

Connect your home theater to your router through a network cable.

#### What you need

- A network router (with DHCP enabled).
- A network cable (RJ45 straight cable).
- For BD-Live application and software update, make sure that the network router has access to the Internet and the firewall is disabled.

## Set up the wired network

Connect your home theater to your router as shown below, and then switch on the devices.

- 1 Connect the home theater to a network router through a wired connection (see 'Wired connection' on page 14).
- 2 Turn on your TV, and switch to the correct source for the home theater.
- 3 Press ♠ (Home).
- 4 Select [Setup], and then press OK.
- 5 Select [Network] > [Network Installation] > [Wired (Ethernet)], and then press OK.
- 6 Follow the instructions on the TV to complete the setup.
  - → The home theater connects to the internet. If connection fails, select [Retry], and then press OK.
- 7 Select [Finish], and then press OK to exit.