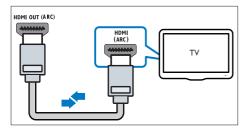

## Option 1: Connect to TV through HDMI (ARC)

## Best quality video

Your home theater supports HDMI version 1.4 - Audio Return Channel (ARC). If your TV is HDMI ARC compliant, connect your home theater to the TV through the HDMI ARC connection for easy and quick setup.

With HDMI ARC, you do not need an additional audio cable to play audio from TV through your home theater.

1 Using a High Speed HDMI cable, connect the HDMI OUT (ARC) connector on your home theater to the HDMI ARC connector on the TV.

The **HDMI ARC** connector on the TV might be labeled HDMI IN or HDMI. For details on TV connectors, see the TV user manual

- On your TV, turn on HDMI-CEC. For details, see the TV user manual.
  - → When you play a disc on your home theater, the video is automatically displayed on TV and the audio is automatically played on the home theater.
- If audio from the TV does not play automatically on your home theater, set up the audio manually (see 'Set up audio for connected devices' on page 14).