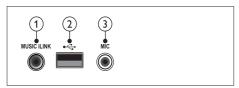

#### Front

- (1) MUSIC iLINK
  Audio input from an MP3 player.
- (3) MIC Audio input from a microphone.