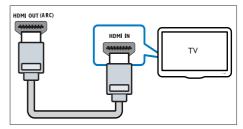

## Option 1: Connect to TV through HDMI (ARC)

## Best quality video

Your home theater supports HDMI version 1.4 - Audio Return Channel (ARC). If your TV is HDMI ARC compliant, connect your home theater to the TV through the HDMI ARC connection for easy and quick setup.

With HDMI ARC, you do not need an additional audio cable to play audio from TV through your home theater.

1 Using a High Speed HDMI cable, connect the HDMI OUT (ARC) connector on your home theater to the HDMI ARC connector on the TV.

The **HDMI ARC** connector on the TV might be labeled HDMI IN or HDMI. For details on TV connectors, see the TV user manual

- On your TV, turn on HDMI-CEC. For details, see the TV user manual.
  - → When you play a disc on your home theater, the video is automatically displayed on TV and the audio is automatically played on the home theater.
- If audio from the TV does not play automatically on your home theater, set up the audio manually (see 'Set up audio for connected devices' on page 14).