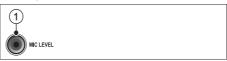

## Side right

(1) MIC LEVEL

Press to push out the microphone volume knob

## Play karaoke music

- 1 Connect a karaoke microphone to the MIC connector on your home theater.
- 2 Switch your TV to the correct source for your home theater.
- Play a karaoke disc and sing through the microphone.
  - To adjust the echo level, press OII (Sound options), select [Echo], and then press OK.
  - To adjust the microphone volume, press MIC LEVEL, and then turn the volume knob.
  - To adjust the level of the audio source, press ✓ +/- (Volume).