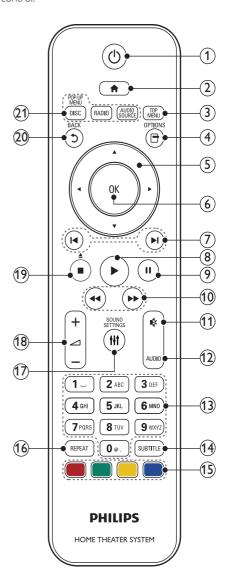

## Remote control

This section includes an overview of the remote control.

## 1 (Standby-On)

- Switch the home theater on or to standby.
- When EasyLink is enabled, press and hold for at least three seconds to switch all connected HDMI CEC compliant devices to standby.
- (2) **A** (Home)

Access the home menu.

3 TOP MENU

Access the main menu of a disc.

4 ☐ (Options)

Access more play options while playing a disc or a USB storage device.

- (5) Navigation buttons
  - Navigate menus.
  - In radio mode, press left or right to start auto search.
  - In radio mode, press up or down to tune the radio frequency.
- 6 OK

Confirm an entry or selection.

- (7) I ✓ / ►I (Previous/Next)
  - Skip to the previous or next track, chapter or file.
  - In radio mode, select a preset radio station.
- (8) ► (Play) Start or resume play.
- 9 II (Pause)
  Pause play.
- (10) ◀◀ / ▶▶ (Fast Backward / Fast Forward) Search backwards or forward. Press repeatedly to change the search speed.
- (11) **♦ (Mute)**Mute or restore volume.
- (12) AUDIO Select an audio language or channel.
- (3) Numeric buttons
  Enter values or letters (using SMS style entry).
- (14) SUBTITLE
  Select subtitle language for video.
- (15) Color buttons
  Select tasks or options for Blu-ray discs.

- (16) REPEAT
  - Select or turn off repeat mode.
  - In radio mode, set a radio station.
- (17) HI SOUND SETTINGS

Access or exit sound options.

18 4/- (Volume)

Increase or decrease volume.

- 19 **■** (Stop)
  - Stop play.
  - Press and hold for three seconds to open or close the disc compartment, or eject the disc.
- (20) **→** BACK
  - Return to a previous menu screen.
  - In radio mode, press and hold to erase the current preset radio stations.
- (21) Source buttons
  - DISC / POP-UP MENU: Access or exit the disc menu when you play a disc.
  - RADIO: Switch to FM radio.
  - AUDIO SOURCE: Select an audio input source.

## EasyLink controls

With Easylink, you can control your home theater and the TV with the following buttons on your home theater remote control (see 'EasyLink' on page 23).

- Ø (Standby-On): Press and hold to switch your home theater, TV and the connected devices to standby.
- P(Play): When a video disc is in the disc compartment, wake up the TV from standby, and then play a disc.