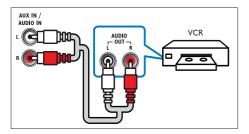

# Option 3: Connect audio through analog audio cables

## Basic quality audio

Using an analog cable, connect the AUX connectors on your home theater to the AUDIO OUT connectors on the TV or other device.