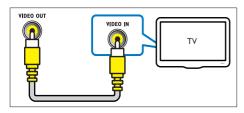

# Option 3: Connect to the TV through composite video

## Basic quality video

If your TV does not have HDMI connectors, connect your home theater to the TV through a composite connection. A composite connection does not support high-definition video.

With a composite connection, you need an additional audio cable to play the audio from the TV through your home theater (see 'Connect audio from TV and other devices' on page 13).

Using a composite video cable, connect the VIDEO connector on your home theater to the composite video connector on the TV. The composite video connector might be labeled AV IN, VIDEO IN, COMPOSITE, or BASEBAND.

- 2 On your TV, switch to the correct video input.
- To play audio from TV programs through your home theater, connect an additional audio cable (see 'Connect audio from TV and other devices' on page 13).