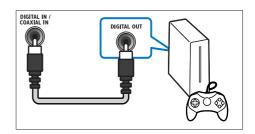

# Option 2: Connect audio through a digital coaxial cable

## Good quality audio

Using a coaxial cable, connect the COAXIAL connector on your home theater to the COAXIAL/DIGITAL OUT connector on the TV or other device.

The digital coaxial connector might be labeled **DIGITAL AUDIO OUT**.