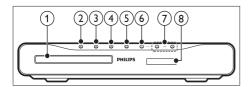

## Main unit

- 1 Disc compartment
- (2) ▲ (Open/Close)
   Open or close the disc compartment, or eject the disc.
- ③ ►II (Play/Pause) Start, pause or resume play.
- (Stop)
  Stop play.
- (5)  $\circlearrowleft$  (Standby-On) Switch the home theater on or to standby.
- (6) SOURCE Select an audio or video source for the home theater.
- 7 4+/Increase or decrease volume.
- 8 Display panel