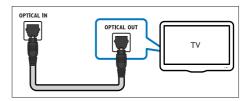

# Option 1: Connect audio through a digital optical cable

#### Best quality audio

Using an optical cable, connect the **OPTICAL** connector on your home theater to the **OPTICAL OUT** connector on the TV or other device.

The digital optical connector might be labeled SPDIF. SPDIF OUT. or OPTICAL.