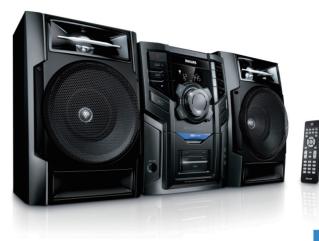

## Quick start guide

What's in the Box? You should find these items upon opening the box.