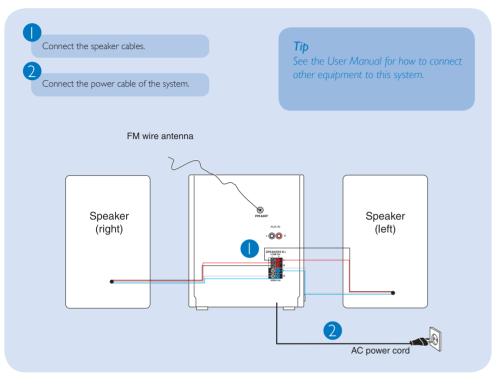

2

3

[4

## Programming and tuning to radio stations

Press TUNER on the system or TUN on the remote control to select TUNER source.

Press TUNER on the system or TUN on the remote control once or more to select desired waveband: FM or AM.

Press and hold **PROGRAM** on the remote control for more than 2 seconds to activate programming. All available stations are programmed in the order of waveband reception strength.

Press ALBUM/PRESET +/- until the desired preset station is displayed.

Tip Detailed playback features and additional functions are described in the user manual.



© Royal Philips Electronics N.V. 2009 All rights reserved.

http://www.philips.com

## Quick start guide





What's in the Box? You should find these items upon opening the box.









## Step B Setup



## Step C Enjoy