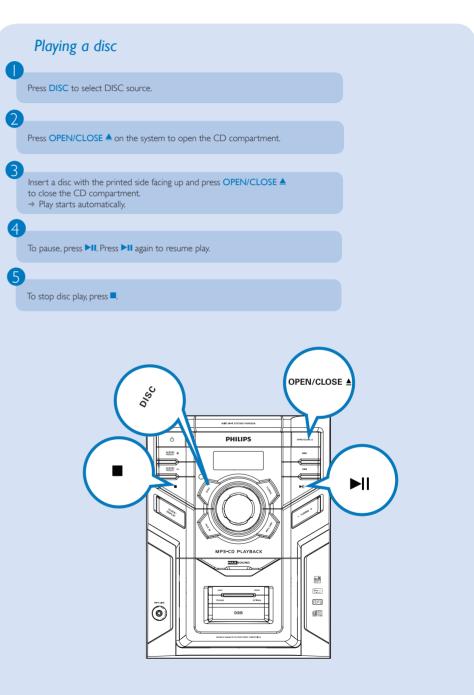

Programming and tuning to radio stations

Press TUNER on the system or TUN on the remote control to select TUNER source.

Press TUNER on the system or TUN on the remote control once or more to select desired waveband: FM or AM.

Press and hold **PROGRAM** on the remote control for more than 2 seconds to activate programming. All available stations are programmed in the order of waveband reception strength.

Press ALBUM/PRESET +/- until the desired preset station is displayed.

Tip Detailed playback features and additional functions are described in the user manual.



© Royal Philips Electronics N.V. 2009 All rights reserved.

http://www.philips.com

## Quick start guide





What's in the Box? You should find these items upon opening the box.









## Step B Setup



## Step C Enjoy