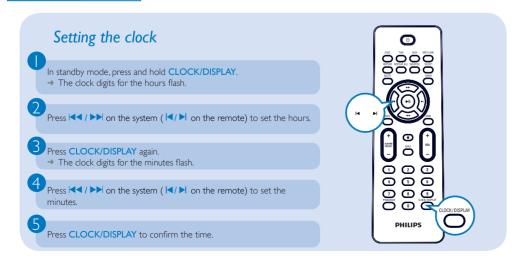

2

3

[4

## Programming and tuning to radio stations

Press TUNER on the system or TUN on the remote control to select TUNER source.

Press TUNER on the system or TUN on the remote control once or more to select desired waveband: FM or AM.

Press and hold **PROGRAM** on the remote control for more than 2 seconds to activate programming. All available stations are programmed in the order of waveband reception strength.

Press ALBUM/PRESET +/- until the desired preset station is displayed.

Tip Detailed playback features and additional functions are described in the user manual.



© Royal Philips Electronics N.V. 2009 All rights reserved.

http://www.philips.com

## Quick start guide





What's in the Box? You should find these items upon opening the box.









## Step B Setup



## Step C Enjoy