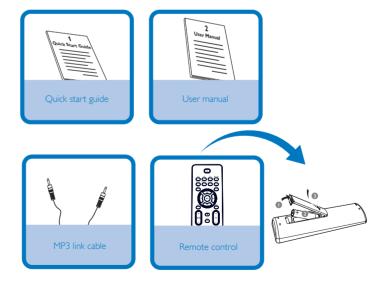

## Quick start guide

What's in the Box? You should find these items upon opening the box.