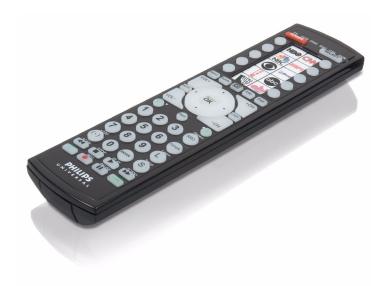

Philips Perfect replacement Universal remote control

6 in 1

SRU4106

## Sticker icon remote control

## Satellite and cable keys

6-in-1 device universal remote with ten sticker channel icons for easy channel access. Keypad layout is set up for advanced access to cable and satellite set top boxes.

## Ideal replacement for your old remote

• 6-in-1 remote for your TV, DVD, STB, AMP, VCR and CD

## **Great convenience**

- 10 channels programmed recognized by the channel Icon
- Includes most of the buttons to operate DVR
- Stick an icon to the remote for your favorite channel

### Single control solution for most devices & brands

• Convenient IR learning from another remote