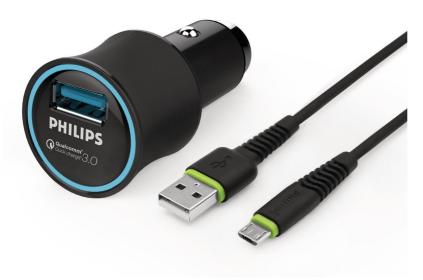

# Ultra Fast Car charger

Charge 2 cell phone in full speed at the same time or charge a tablet in full speed to gain back max power in short time in car. with Smart Protection to prevent damaging your valuable device.

### Versatile design charges anywhere

• 2 USB ports, fast charging up to 2.1A output current

## Highlights

2 USB charging ports USB charging ports allow you to charge USB devices.

Issue date 2022-05-16

© 2022 Koninklijke Philips N.V. All Rights reserved.

or their respective owners.

Version: 1.0.2

Specifications are subject to change without notice. Trademarks are the property of Koninklijke Philips N.V.