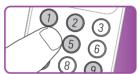

Use the digit buttons to enter the code for your brand.

- Press and hold the button. Release it immediately as soon as the TV switches off.
  - · This step normally takes between 5 and 60 seconds.

If a button does not work as expected, press and hold that button. Release it