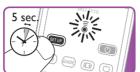

## Shortlist of brands

Switch ON your TV.

2 Press and hold the (SETUP) button for 5 seconds until the green Setup light a lights up.

**3** Look up the 4-digit code for your brand in the 'Shortlist of brands' in this Ouick start Guide.