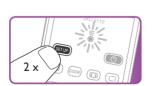

## Shortlist of brands

Switch ON your TV.

2 Press and hold the (SETUP) button for 5 seconds until the green Setup light a lights up.

**3** Look up the 4-digit code for your brand in the 'Shortlist of brands' in this Ouick start Guide.