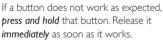

Use the digit buttons to enter the code for your brand.

- Press and hold the button. Release it immediately as soon as the TV switches off.
  - · This step normally takes between 5 and 60 seconds.

If a button does not work as expected, press and hold that button. Release it