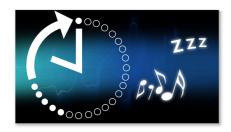

### **Sleep Timer**

Sleep timer lets you decide how long you want to listen to music or a radio station of your

choice before falling asleep. Simply set a time limit (up to 2 hours) and choose a CD or radio station to listen to while you drift off to sleep. The set will continue to play for the selected duration and then automatically switch off to a power-efficient, silent stand-by mode. Sleep Timer lets you fall asleep to your favorite CD or radio DJ without counting sheep or worrying about wasting power.