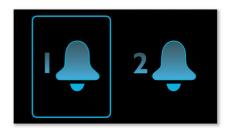

#### **Dual alarm**

The Philips audio system comes with two alarm times. Set one alarm time to wake you up and the other time to wake up your partner.