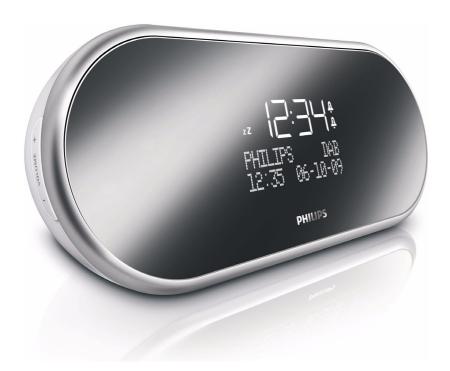

# Mirror finish display

DAB+/FM, Digital tuning Dual alarm Time & alarm backup

# Rise and shine

with clear and crackle-free DAB radio

Get your day going with crackle-free DAB radio. This Philips Clock radio has an elegant mirror-finish display and wakes you up to your favorite radio station. It even lets you preset two alarm times for weekdays and weekends.