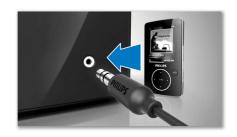

#### **MP3 Link**

The MP3 link connectivity allows direct playback of MP3 content from portable media players. Besides the benefit of enjoying your favorite music in the superior sound quality delivered by the audio system, the MP3 link is also extremely convenient as all you have to do is to plug your portable MP3 player to the audio system.

### **Connectivity**

• MP3-Link: Yes, 3.5mm jack