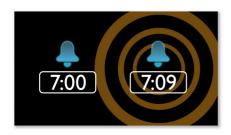

### Repeat alarm

To counter oversleeping, the Philips Clock radio has a snooze feature. Should the alarm ring and you wish to continue sleeping a bit longer, simply press the Repeat Alarm button once and go back to sleep. Nine minutes later the alarm will ring again. You can continue to press the Repeat Alarm button every nine minutes until you turn off the alarm altogether.

#### **Dual alarm**

The Philips audio system comes with two alarm times. Set one alarm time to wake you up and the other time to wake up your partner.