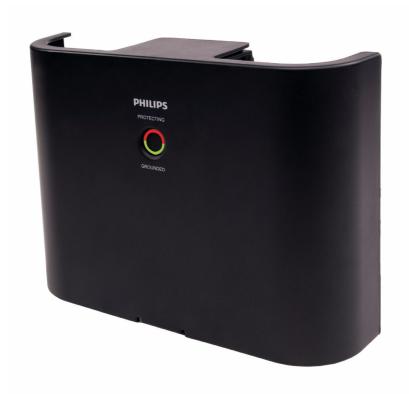

## **Simplicity**

• Worry free protection indicators

### **Protection indicators**

LED lights let you know if your surge protector is functioning properly.

Issue date 2014-03-14

© 2014 Koninklijke Philips N.V. All Rights reserved.

Version: 1.0.3

Specifications are subject to change without notice. Trademarks are the property of Koninklijke Philips N.V. or their respective owners.