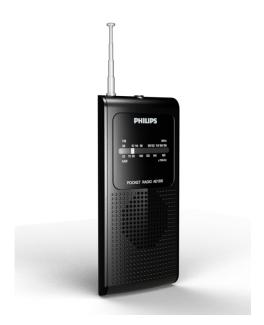

#### Portable Radio

- FM/MW, Analogue tuning
- Built-in speaker
- Headphone jack
- Battery operated

AE1500/00

# Fully pocketable size

You can enjoy loud, good quality sound wherever you go with this pocket-size Philips MW/FM pocket radio.